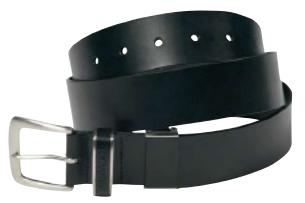

# BELT UP

**Classic Belt** 

Belt #3 – Black with multi-color studs

**Belt #4** – Dark brown with brass eyelets