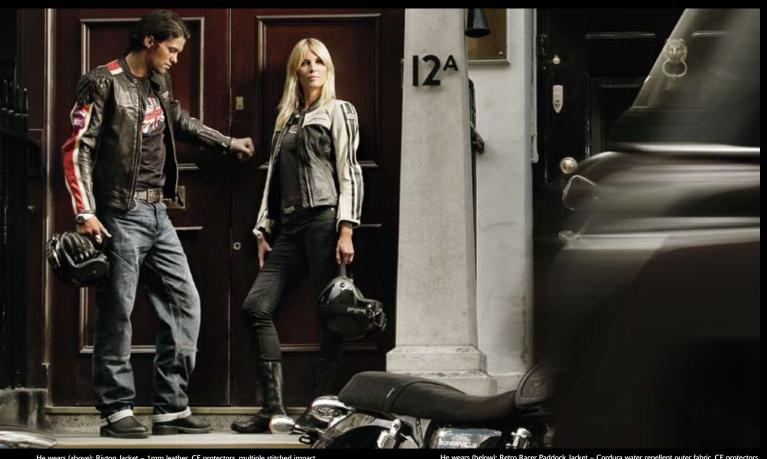

CLASSIC JEANS #3
Best for classic sports
Reinforced knee
and seat sections.

He wears (above): Rivton Jacket – 1mm leather, CE protectors, multiple stitched impact seams, straight fitting style, Denim Kep Jeans, Highway #2 Boots, Union Flag Tee She wears (above): Ashford Jacket – 1mm leather, CE protectors, multiple stitched impact seams, removable thermal lining, AS6 Boots, McQueen Tee Black

He wears (below): Retro Racer Paddock Jacket – Cordura water repellent outer fabric, CE protectors, removable thermal lining, hidden ventilation panels, Denim Vintage Jeans, models own sunglasses She wears (below): Victoria Jacket – 1.2mm leather, comfort stretch panels, CE protectors, multiple stitched impact seams, removable thermal lining, GBM Tee, Belt #2, Denim 08 Jeans