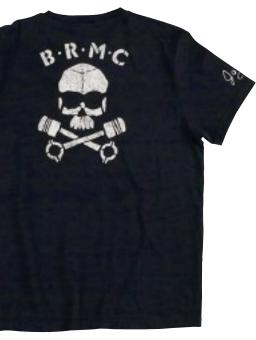

This modern day replica includes all the key features of Brando's original, right down to the 'Johnny' embroidered chest signature and the BRMC distressed print on the back of the jacket. With its classic highway collar, shoulder epaulettes and pocket detailing this replica remains as true to the original as possible, right down to the way we've treated the leather to give it a vintage finish.

But not everything about the past has, or should be, retained. We've brought the protection levels bang up-to-date with double impact seam stitching, CE certified shoulder and elbow protectors and a removable thermal vest lining.

To celebrate the life of the original rebel, and under official license from the Brando estate, we've developed a whole collection inspired by 'The Wild One'. As well as the special edition jacket the collection includes a men's and women's t-shirt and a limited edition print that features Brando's iconic movie pose.

# **MARLON BRANDO**

Inspired by the jacket worn by Brando in the film 'The Wild One'.