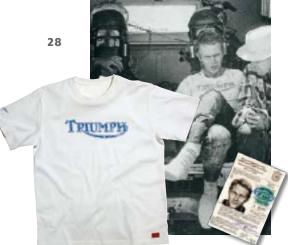

## Steve McQueen

Drawing inspiration from
Steve McQueen's entry in the
International Six Day Trials we
introduce a new jacket based on
the one he wore.

24

Only the exclusive few make it as Triumph Legends. So we celebrate the King of Cool, Steve McQueen, with a new special edition jacket and t-shirt. This year Marlon Brando is inducted into the Triumph hall of fame with a t-shirt and leather jacket based on the iconic biker movie 'The Wild One'.

# McQueen #3

A tribute to Steve McQueen and his heroics at the International Six Day Trials in 1964.

TRIUMPH