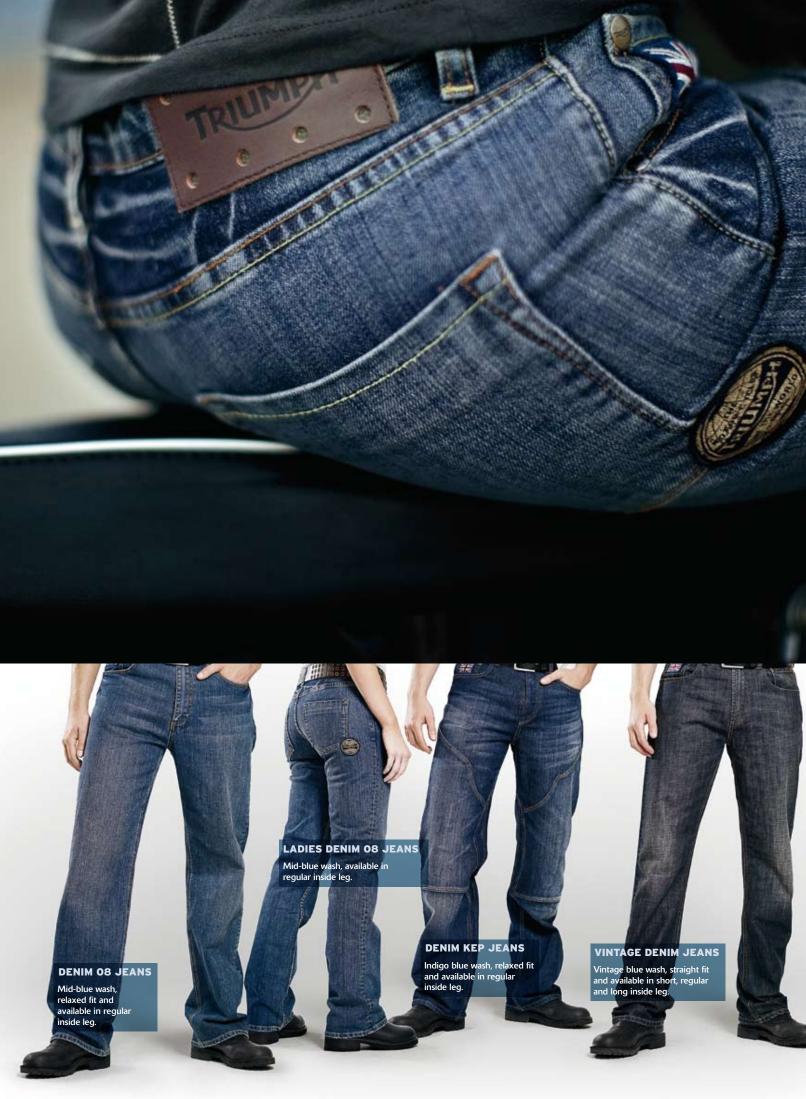

**Union Flag Tee**Featuring a distressed
Union Flag design.

**Logo Polo**A cotton polo shirt with back logo design.

**Pole Position Tee**A classic styled print design.

**Coloring Book** 

How do we make a pair of jeans that we are happy to put our name to? First of all we only use the highest quality ring spun denim in our jeans, giving us the level of finish you demand from a Triumph product. The result is top class denim that not only looks great, it fits perfectly too. Only then, when we are completely satisfied, will we put the Union Flag on the pocket as a seal of quality.

And this season we have extended our jean collection with the introduction of the straight fit jean in a vintage wash. The straight leg gives you enough space through the seat and thigh to give a perfect fit both on and off a bike, while the vintage wash creates a graded wear pattern with high-low coloring for that authentic look.

Fancy something more relaxed? Our Denim O8 (mid-blue wash) and Denim Kep Jeans (indigo wash) are cut in a loose fit, generous through the seat and thigh with a slight boot cut for additional comfort. And for those wanting a bit more safety performance the Kep Jeans feature thigh, knee and seat Keprotec abrasion panels with knee armour pockets for additional protection.