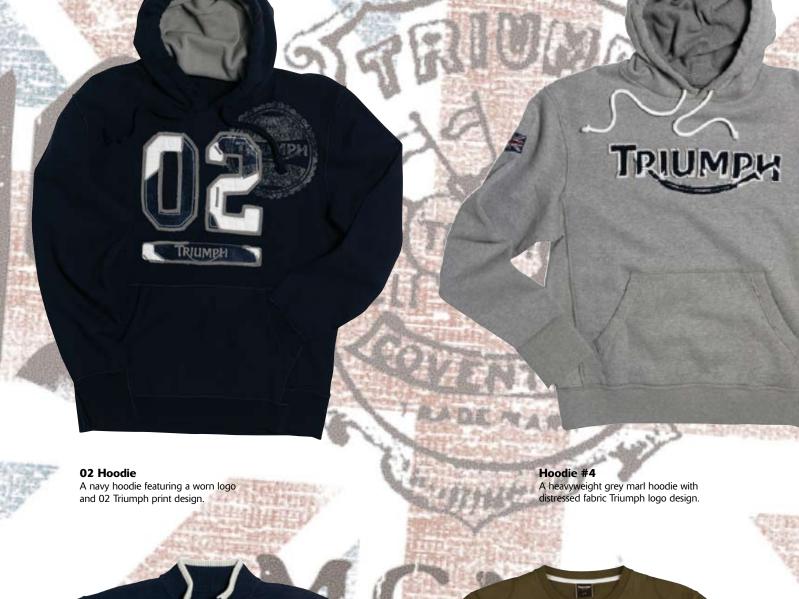

et films of the '60s and '70s.



# Logo #3

A short sleeve style black t-shirt with contrast stitch detail to the shoulder.



# Crest #2

Classic crest which was placed on the headstock of Triumph's from the early 1900s.



# **Union Flag**

A vintage style Union Flag with a Triumph logo.



**Shirt #5** A 100% cotton short sleeve shirt with multi-patch design.



**Shirt #7**A 100% cotton shirt with a multi-patch design and twin stripes running down its front.



**Shirt #8**A 100% cotton chambray shirt with contrast stitch detailing and a Triumph patch design.



A 100% cotton long sleeve shirt with a print and patch logo as well as herringbone fabric detailing.

The full range of products are presented on our website and they are available to purchase from your local Triumph dealer.







World's Greatest Sweater
A sweater with raw edge shoulder patches, printed chest logo and Union Flag patch.





**Shirt #7**A 100% cotton shirt with a multi-patch design and twin stripes running down its front.



Shirt #5
A short sleeve, 100% cotton shirt with a multi-patch design.



**Hoodie #6**A pink heavy weight cotton fabric top with a zip up design and patch detailing.



**Shirt #9**A short sleeve, 100% cotton shirt with Triumph patches and a self colored stripe design to the fabric.

# LADIES ROCK'N' ROLL

Ladies. This is the style revolution.



McQueen Black
Licensed by the Steve McQueen estate and
featuring a vintage logo, McQueen signature
and story print.



# McQueen White

Licensed by the Steve McQueen estate and featuring a vintage logo, McQueen signature and story