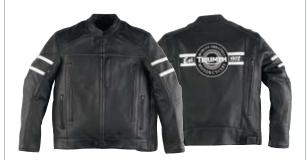

But we want your jacket to also reflect your personality, and the character of your Triumph, so we have developed a range of clothing styles to suit our bikes.

For the Rocket III Roadster or Speedmaster owners we are proud to introduce the all new Edmonton Jacket with its muscular styling and year round performance. Made of tough, yet supple, full grain leather the Edmonton offers all the performance of a sports jacket, but with a laid back and relaxed feel, just like the bikes that inspired it. It looks aggressive with its strong Triumph branding and large back logo.