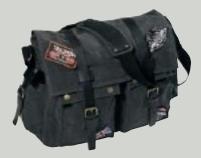

# BAGS OF STYLE

**Urban Sports Gear Bag**Made from Ballistic Nylon Tough fabric with a cushioned pillow tech section this bag has

**Modern Classics Gear Bag** 30 liter capacity, canvas and leather mix.

a 41 liter capacity and key lock included.