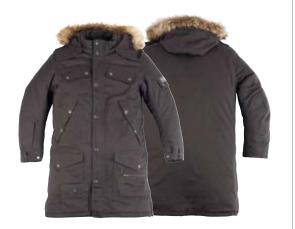

## **OFF BIKE**

PARKA
Best for street style
Bristex water repellent outer fabric,
pockets for protectors, detachable hood.

## URBAN ASSAULT

It's the mod culture from the 1960s that has provided the inspiration for our Parka. With its detachable fur edged hood this classic symbol of the era comes with authentic zips and snaps and heavyweight padding to keep the chill out. Should the weather change our mod isn't worried, the water repellent Bristex outer material will keep him dry while side adjustment zippers ensure a snug fit.

And his female companion is as equally well protected in her Ladies Parka. Designed to compliment the male version it's made of the same water repellent Bristex outer material and uses the similar antique zips and snaps. If the weather turns, she too can zip the Parka up and let the heavyweight padding keep her warm while the detachable hood shelters her from any rain.