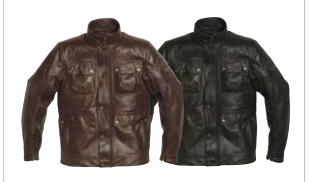

## **LAWFORD JACKET**

Best for a contemporary classic Available in vintage brown and black Removable thermal vest lining, side seam adjustments, straight fitting style.

RIVTON JACKET Best for vintage style Straight fitting style.

True vintage, photographed in the heart of London, it brings together two British style icons – Savile Row and Triumph – presenting our new Modern Classic collection. Every Triumph rider wanting an authentic vintage style looks at the Lawford Jacket so this season we have added it in black for men and also in a specific ladies fit.