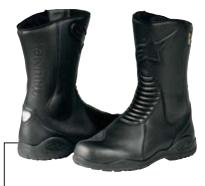

## AS3 Gore-Tex® Boots

For the ultimate tourer, the AS3 Gore-Tex® Boot is constructed from full grain oiled leather upper. The Gore-Tex® membrane ensures the boots are waterproof and breathable while plastic moulded shin, heel and toe guards offer additional impact and abrasion resistance. Boots that are designed to go the distance.