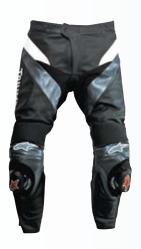

## **JEANS**

AS3 JEANS
Best for sports road riding
Compliment AS2 Jacket,
knee sliders, reinforced knee

H2PROTEC JEANS
Best for all-weather cruising
Compliment H2Protec Jacket,
available in a range of leg lengths.

SPORT JEANS #3
Best for all round sports riding
'Air-Flow-Tech' ventilation, knee sliders,
reinforced knee and seat sections.

LANGTON JEANS
Best for classic cruising
Adjustable knee protector
pockets, unfinished hem for
personal adjustment.