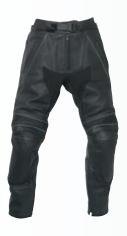

## **JEANS**

AS3 JEANS
Best for sports road riding
Compliment AS2 Jacket,
knee sliders, reinforced knee

H2PROTEC JEANS
Best for all-weather cruising
Compliment H2Protec Jacket,
available in a range of leg lengths.