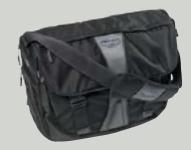

**Urban Sports Courier PC Bag #2**Made from Ballistic Nylon Tough fabric with a cushioned pillow tech section, mesh wire pocket, phone pocket and key ring clip.

**Lawford Shoulder Bag**3 liter capacity, 1mm antique leather, antique Triumph snaps.