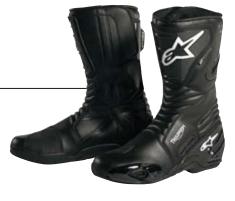

## **AS1 Boots**

High performance and comfort combine to make the AS1 Boot a true race winner. Ergonomically shaped, the boots feature various reinforcements including contoured shin plates with dual moulded ankle and calf protection panels. The boot upper is a micro-fibre that gives greater levels of flexibility and comfort while the lining is highly breathable. The rubber compound sole gives strength while also providing superior grip on your bike's peg.