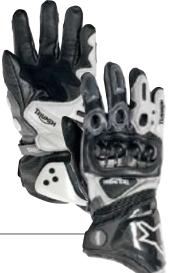

## **TOP FOR TRACK AS1 Gloves**

Our top of the range sports glove has been engineered with the help of Alpinestars® to offer the highest level of protection for both the track and road use. Designed with hard plastic knuckle and finger sliders for impact and abrasion resistance, dual wrist straps for added security and a Kevlar lining with Keprotec reinforcement for strength, they sit rightly at the top of the pile. But strength is nothing without control, and pre-curved fingers and an anatomically designed palm offer grip and feel that's second to none.