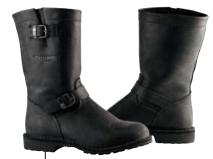

## **Engineer Boots**

These industrial looking boots feature a lace-up design that is great for everyday use and perfect for Classic or Cruiser customers alike. The boot's upper is full grain leather and has been given a matt finish with embossed logo detailing and a high quality non-slip rubber sole. From Rockers on T100's to Cruisers on Rocket Ill's, these boots are the perfect accompaniment.