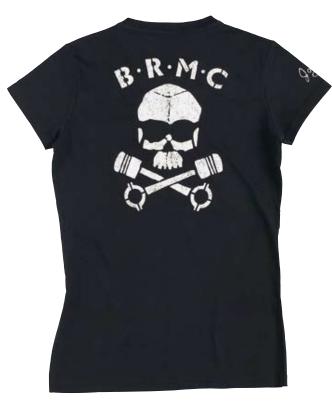

This modern day replica includes all the key features of Brando's original, right down to the 'Johnny' embroidered chest signature and the BRMC distressed print on the back of the jacket. With its classic highway collar, shoulder epaulettes and pocket detailing this replica remains as true to the original as possible, right down to the way we've treated the leather to give it a vintage finish.

To celebrate the life of the original rebel, and under official license from the Brando estate, we've developed a whole collection inspired by 'The Wild One'. As well as the special edition jacket the collection includes a men's and women's t-shirt and a limited edition print that features Brando's iconic movie pose.

# **MARLON BRANDO**

Inspired by the jacket worn by Brando in the film 'The Wild One'.