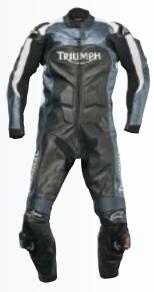

## **URBAN SPORTS**

AS1 SUIT
Best for track
Aerodynamic back hump, removable mesh lining,
Tech race back protector included, close fitting style.

AS2 JACKET

Best for sports road riding

Ergonomic stretch panels, aerodynamic back hump, removable thermal vest lining, close fitting style.

AS2 JACKET.

This high specification sports jacket incorporates aggressive sports styling with a focused sports fit. Can be combined with the AS3 Jeans to complete a two piece suit. 1.2-1.4mm full grain leather with multiple stitched impact seams, removable CE certified protectors, aerodynamic back hump and a removable thermal vest lining are all key features of this high spec jacket.