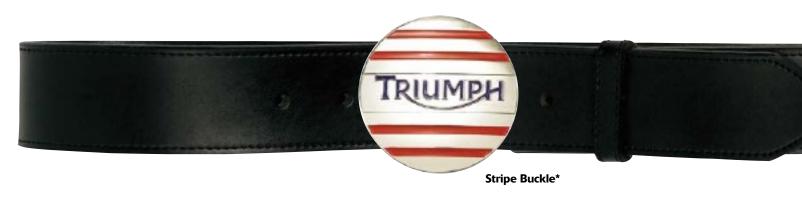

Oval Union Flag Buckle\*

Tank Badge Buckle\*

Chequer Buckle\*

World Buckle\*

**Belt #1** – Brown with multi-color rivets

**Belt #2** – Black with silver rivets

Logo Buckle\*

Rock 'n' Roll Buckle\*

# BELT UP

**Classic Belt** 

Belt #3 – Black with multi-color studs

**Belt #4** – Dark brown with brass eyelets