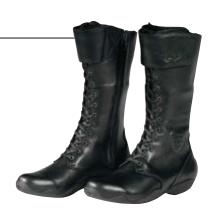

## **Ladies AS6 Boots**

Stylish design with a right-on-trend lace up front and hidden side zipper. Developed with Alpinestars®, these cool looking boots are also functional, waterproof, windproof and breathable. Full grain leather, full length lace system for custom fit from ankle upwards, soft impact absorbing foam incorporated in ankle to give protection and comfort, reinforced heel and toe sections for protection and support, outer rubber sole specially formulated for grip, durability and feel.