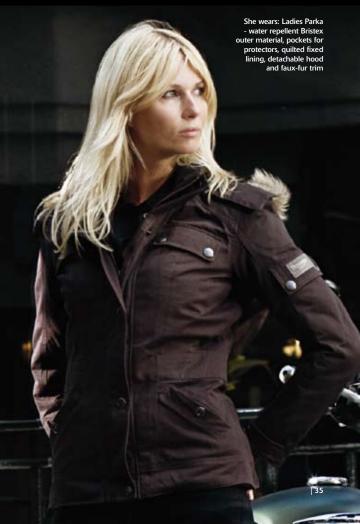

And his female companion is as equally well protected in her Ladies Parka. Designed to compliment the male version it's made of the same water repellent Bristex outer material and uses the similar antique zips and snaps. If the weather turns, she too can zip the Parka up and let the heavyweight padding keep her warm while the detachable hood shelters her from any rain.