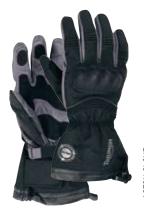

## TOP FOR TOURING (AND SPORT!) Garrett Gloves

nderessenhals

Multi-functional and reliable, the Garrett Gloves will keep your hands warm and dry through the winter while the carbon knuckle adds a degree of sports to the touring, matching perfectly with the Garrett Jacket and Jeans. A valuable member of our Rider Essentials range.

## GARRETT GLOVE