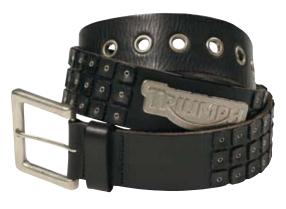

# BELT UP

**Classic Belt** 

Belt #3 – Black with multi-color studs

**Belt #4** – Dark brown with brass eyelets