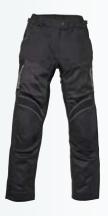

## **JEANS**

SYMPATEX® RIDING PANTS

Best for top of the range
all-weather protection

Hitena water repellent outer fabric,
waterproof - windproof - breathable,
hidden ventilation panels,

CAMO PANTS

Best for multi-function
street sports riding
Ripstop water repellent outer
fabric, removable waterproof,
breathable and windproof
liner, zip-off legs to convert
to off bike shorts.

ACTON PANTS

Best for value

600 denier water repellent outer
fabric, waterproof windproof - breathable.

RAPTOR VENTED #2 JEANS Best for mesh ventilation Fully perforated mesh and Hitena fabric.