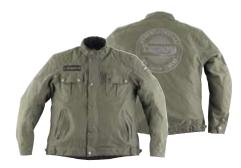

## **MCQUEEN SPECIAL EDITION JACKET**

Best for the International Six Day Trialist Bristex water repellent outer fabric,

Bristex water repellent outer fabric, hidden ventilation panels, removable thermal vest lining.