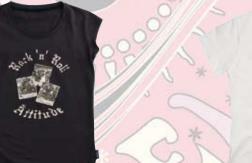

## Rock 'n' Roll

Inspired by the British 'Rocker' subculture of the '50s.

# Rock 'n' Roll

Inspired by the British 'Rocker' subculture of the '50s.

A t-shirt worn by the music legend on the cover of his most famous album, Highway 61 Revisited.

Kiss

A black cap sleeve t-shirt featuring a sparkle kiss print design with a raw edge finish.