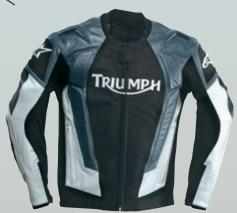

AS2 JACKET.

This high specification sports jacket incorporates aggressive sports styling with a focused sports fit. Can be combined with the AS3 Jeans to complete a two piece suit. 1.2-1.4mm full grain leather with multiple stitched impact seams, removable CE certified protectors, aerodynamic back hump and a removable thermal vest lining are all key features of this high spec jacket.