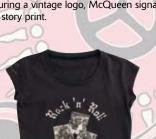

## Rock 'n' Roll

Inspired by the British 'Rocker' subculture of the '50s.

# Rock 'n' Roll

Inspired by the British 'Rocker' subculture of the '50s.

A t-shirt worn by the music legend on the cover of his most famous album, Highway 61 Revisited.

Kiss

A black cap sleeve t-shirt featuring a sparkle kiss print design with a raw edge finish.