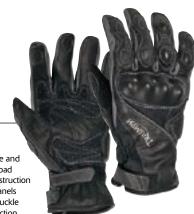

## Whatever you ride, check out the latest range of gloves to meet your seasonal needs.

## **TOP FOR TRACK AS1 Gloves**

Our top of the range sports glove has been engineered with the help of Alpinestars® to offer the highest level of protection for both the track and road use. Designed with hard plastic knuckle and finger sliders for impact and abrasion resistance, dual wrist straps for added security and a Kevlar lining with Keprotec reinforcement for strength, they sit rightly at the top of the pile. But strength is nothing without control, and pre-curved fingers and an anatomically designed palm offer grip and feel that's second to none.