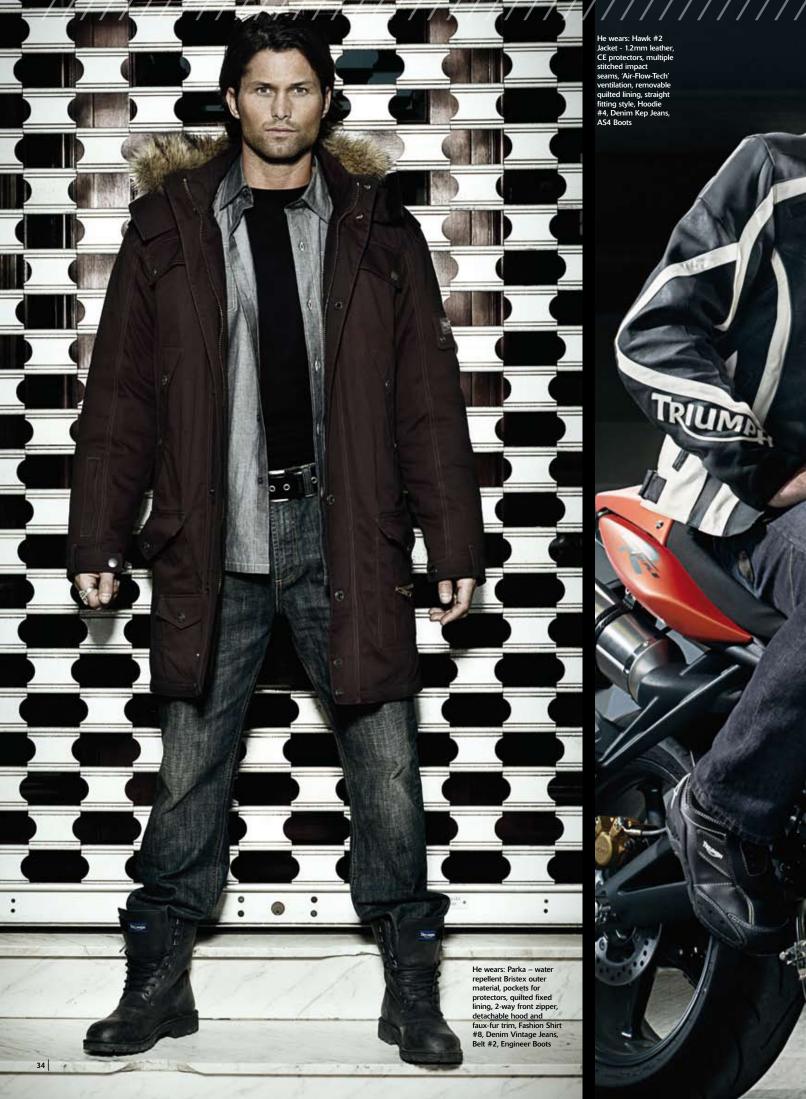

## **OFF BIKE**

PARKA
Best for street style
Bristex water repellent outer fabric,
pockets for protectors, detachable hood.

## URBAN ASSAULT

It's the mod culture from the 1960s that has provided the inspiration for our Parka. With its detachable fur edged hood this classic symbol of the era comes with authentic zips and snaps and heavyweight padding to keep the chill out. Should the weather change our mod isn't worried, the water repellent Bristex outer material will keep him dry while side adjustment zippers ensure a snug fit.

And his female companion is as equally well protected in her Ladies Parka. Designed to compliment the male version it's made of the same water repellent Bristex outer material and uses the similar antique zips and snaps. If the weather turns, she too can zip the Parka up and let the heavyweight padding keep her warm while the detachable hood shelters her from any rain.