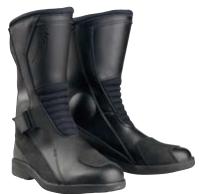

# Ladies TriTex Waterproof Boots

An elegantly styled ladies waterproof, windproof and breathable touring boot that includes ankle, heel and toe protectors, Velcro fastening and a slight stacked heel for a feminine style. Great for pillion or rider, offering excellent value for money as part of our Rider Essentials range.