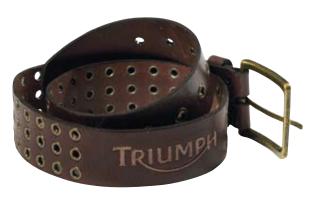

# BELT UP

**Classic Belt** 

Belt #3 – Black with multi-color studs

**Belt #4** – Dark brown with brass eyelets