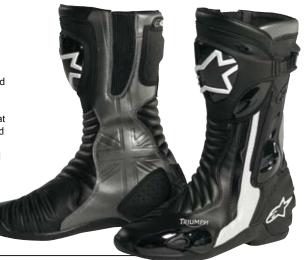

## **AS1 Boots**

High performance and comfort combine to make the AS1 Boot a true race winner. Ergonomically shaped, the boots feature various reinforcements including contoured shin plates with dual moulded ankle and calf protection panels. The boot upper is a micro-fibre that gives greater levels of flexibility and comfort while the lining is highly breathable. The rubber compound sole gives strength while also providing superior grip on your bike's peg.

## **AS2 Waterproof Boots**

The great sports all rounder. At ease on the track as well as on the street, this boot will keep the elements out when the weather becomes unpredictable. Completely waterproof and breathable, the boot includes a highly breathable inner mesh lining as well as all the dual moulded ankle/calf protection panels you would expect from a premium product.