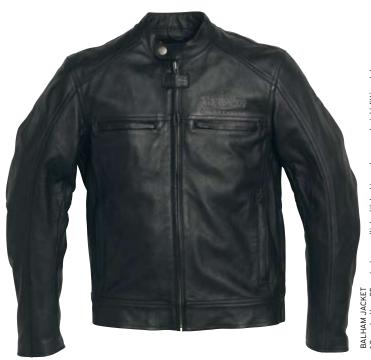

In leather we have the Balham Jacket. This is the minimally styled, quintessential black leather biker jacket. Good quality leather, a strong construction, CE armour - in short, all the necessary features you require in a riding leather jacket.

**BALHAM JACKET** 

Best for that classic black leather jacket Side seam adjustments, straight fitting style.