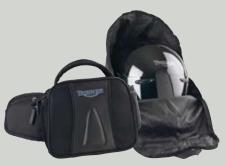

**Urban Sports Helmet Backpack #2**Made from Ballistic Nylon Tough fabric this bag extends to 20/24 liters and includes a helmet carrying compartment and

**Modern Classics Satchel Bag** 14 liter capacity, canvas and leather mix.