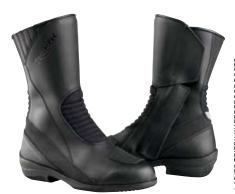

## **Ladies AS6 Boots**

Stylish design with a right-on-trend lace up front and hidden side zipper. Developed with Alpinestars®, these cool looking boots are also functional, waterproof, windproof and breathable. Full grain leather, full length lace system for custom fit from ankle upwards, soft impact absorbing foam incorporated in ankle to give protection and comfort, reinforced heel and toe sections for protection and support, outer rubber sole specially formulated for grip, durability and feel.