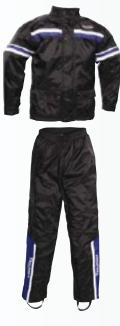

RAIN SUIT 2
Best for rain protection when needed
Waterproof, easy access jacket and pants.