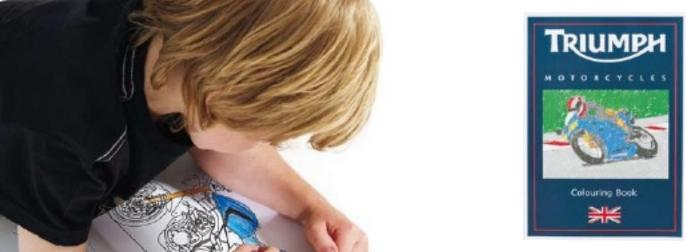

**Union Flag Tee**Featuring a distressed
Union Flag design.

**Logo Polo**A cotton polo shirt with back logo design.

**Pole Position Tee**A classic styled print design.

**Coloring Book** 

How do we make a pair of jeans that we are happy to put our name to? First of all we only use the highest quality ring spun denim in our jeans, giving us the level of finish you demand from a Triumph product. The result is top class denim that not only looks great, it fits perfectly too. Only then, when we are completely satisfied, will we put the Union Flag on the pocket as a seal of quality.