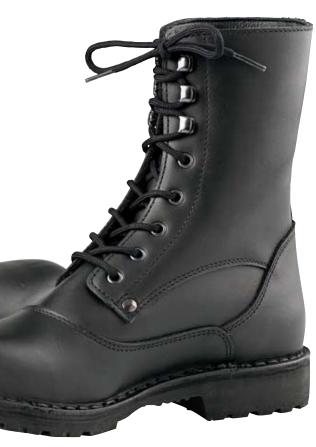

## **Engineer Boots**

These industrial looking boots feature a lace-up design that is great for everyday use and perfect for Classic or Cruiser customers alike. The boot's upper is full grain leather and has been given a matt finish with embossed logo detailing and a high quality non-slip rubber sole. From Rockers on T100's to Cruisers on Rocket Ill's, these boots are the perfect accompaniment.