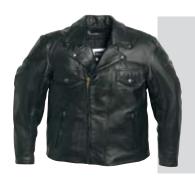

In leather we have the Balham Jacket. This is the minimally styled, quintessential black leather biker jacket. Good quality leather, a strong construction, CE armour - in short, all the necessary features you require in a riding leather jacket.

**BALHAM JACKET** 

Best for that classic black leather jacket Side seam adjustments, straight fitting style.