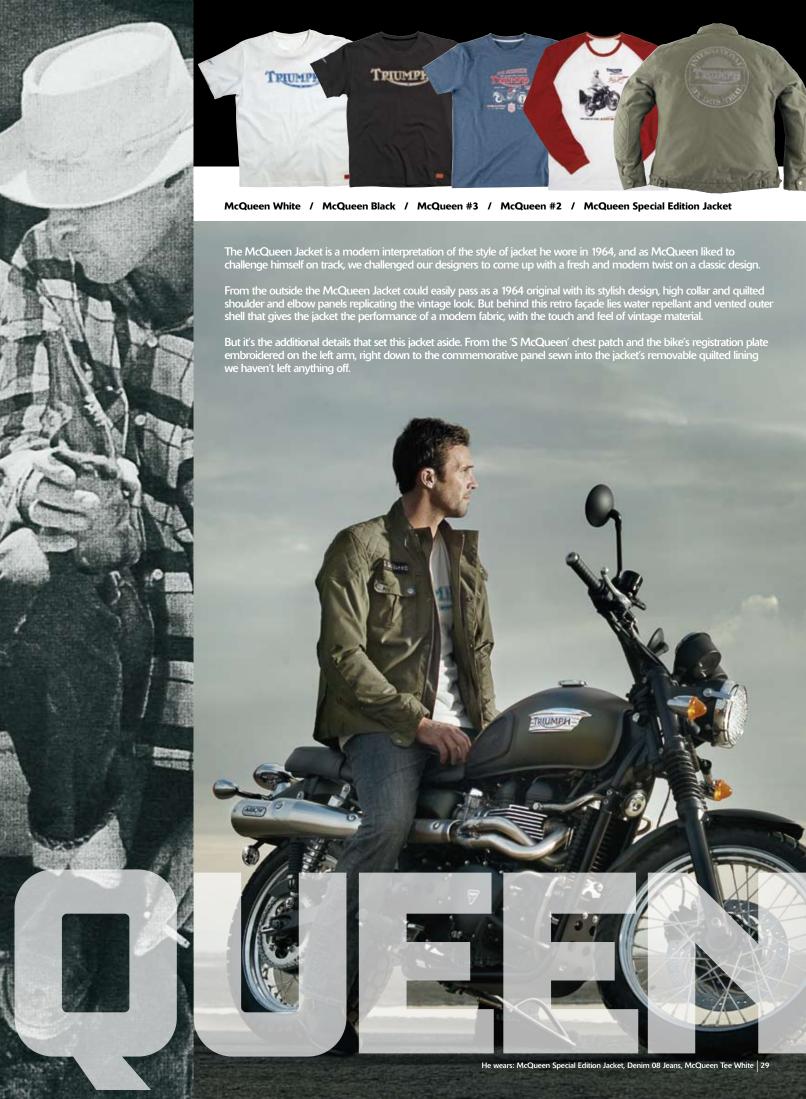

## **MCQUEEN SPECIAL EDITION JACKET**

Best for the International Six Day Trialist Bristex water repellent outer fabric,

Bristex water repellent outer fabric, hidden ventilation panels, removable thermal vest lining.

## Dylan

T-shirt worn by the music legend on the cover of his most famous album, Highway 61 Revisited.

TRIUMPH

and featuring a vintage logo, McQueen signature and story print.

# McQueen #2

Long sleeve style shirt featuring an image of Steve McQueen jumping a Triumph.

# **McQueen White**

Licensed by the Steve McQueen estate and featuring a vintage logo, McQueen signature and story print.

# McQueen #3

A tribute to Steve McQueen and his heroics at the International Six Day Trials in 1964.

TRIUMPH