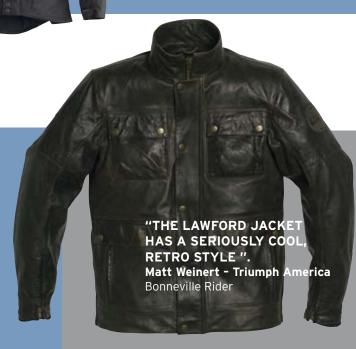

## **LAWFORD JACKET**

Best for a contemporary classic Available in vintage brown and black Removable thermal vest lining, side seam adjustments, straight fitting style.

RIVTON JACKET Best for vintage style Straight fitting style.

True vintage, photographed in the heart of London, it brings together two British style icons – Savile Row and Triumph – presenting our new Modern Classic collection. Every Triumph rider wanting an authentic vintage style looks at the Lawford Jacket so this season we have added it in black for men and also in a specific ladies fit.