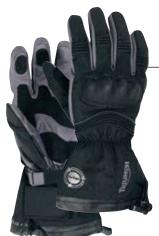

## **TOP FOR TOURING Expedition II Gloves**

Keeping your fingers warm and dry is a must for any tourer, so we have upgraded the Expedition II Glove with a high performance waterproof, windproof and breathable TriTex membrane. But we refuse to compromise on safety, and the highly abrasion resistant leather construction, hard knuckle panels and Keprotec panels are key components of these gloves while a built in visor wipe adds practicality.