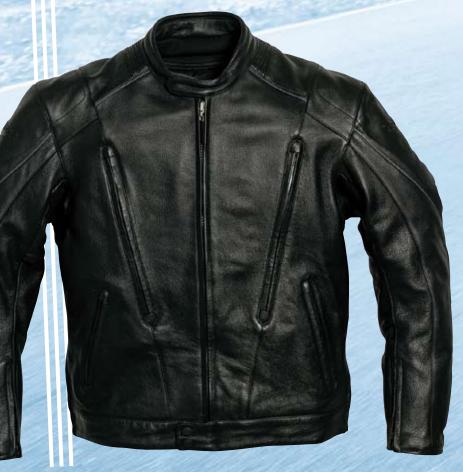

AS2 JACKET.

This high specification sports jacket incorporates aggressive sports styling with a focused sports fit. Can be combined with the AS3 Jeans to complete a two piece suit. 1.2-1.4mm full grain leather with multiple stitched impact seams, removable CE certified protectors, aerodynamic back hump and a removable thermal vest lining are all key features of this high spec jacket.