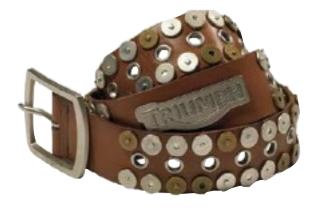

# BELT UP

**Classic Belt** 

Belt #3 – Black with multi-color studs

**Belt #4** – Dark brown with brass eyelets