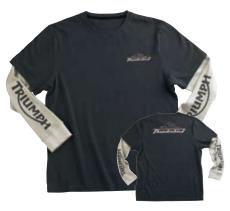

# McQueen #2

Long sleeve style shirt featuring an image of Steve McQueen jumping a Triumph.