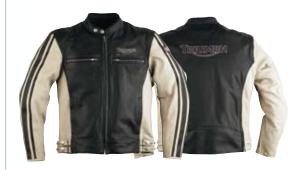

## **CRUISERS**

**BRANDO JACKET** 

Best for the non-conformist Removable thermal vest lining, side seam adjustments, straight fitting style.

**T'BIRD JACKET** 

Best for classic cruising
Hidden ventilation panels, removable thermal vest lining,
side seam adjustments, comfort fitting style.

But we want your jacket to also reflect your personality, and the character of your Triumph, so we have developed a range of clothing styles to suit our bikes.

For the Rocket III Roadster or Speedmaster owners we are proud to introduce the all new Edmonton Jacket with its muscular styling and year round performance. Made of tough, yet supple, full grain leather the Edmonton offers all the performance of a sports jacket, but with a laid back and relaxed feel, just like the bikes that inspired it. It looks aggressive with its strong Triumph branding and large back logo.