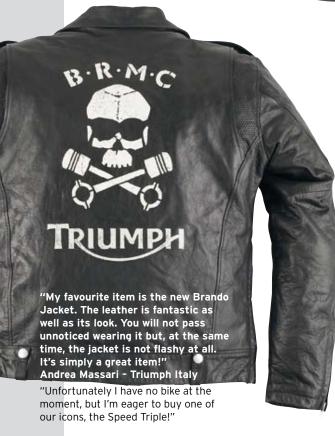

This modern day replica includes all the key features of Brando's original, right down to the 'Johnny' embroidered chest signature and the BRMC distressed print on the back of the jacket. With its classic highway collar, shoulder epaulettes and pocket detailing this replica remains as true to the original as possible, right down to the way we've treated the leather to give it a vintage finish.

But not everything about the past has, or should be, retained. We've brought the protection levels bang up-to-date with double impact seam stitching, CE certified shoulder and elbow protectors and a removable thermal vest lining.

To celebrate the life of the original rebel, and under official license from the Brando estate, we've developed a whole collection inspired by 'The Wild One'. As well as the special edition jacket the collection includes a men's and women's t-shirt and a limited edition print that features Brando's iconic movie pose.

# **MARLON BRANDO**

Inspired by the jacket worn by Brando in the film 'The Wild One'.