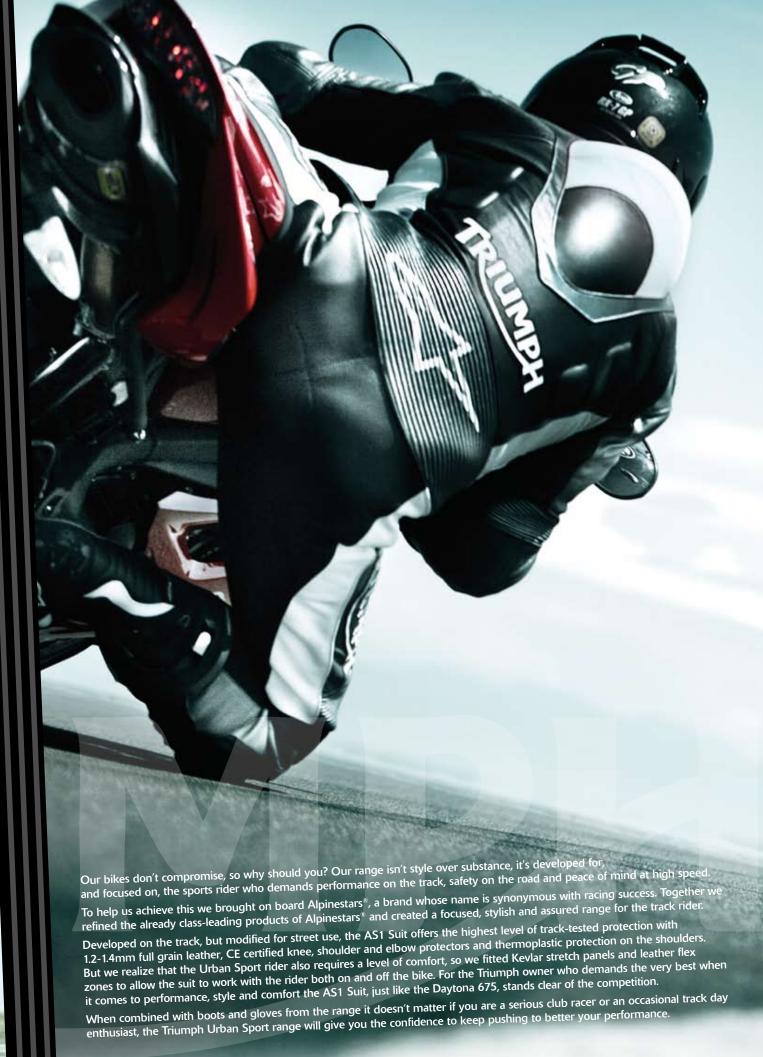

## 08

Racing Line

The Urban Sports collection, engineered with Alpinestars® for cutting edge performance, gets put through its paces on the racetrack.

On a racetrack we put our sports gear through its paces as our test rider lapped the circuit on a Daytona 675. Engineered in conjunction with Alpinestars® our race suit is born on the track and ready for action, just like the Daytona 675.

AS2 JACKET.

This high specification sports jacket incorporates aggressive sports styling with a focused sports fit. Can be combined with the AS3 Jeans to complete a two piece suit. 1.2-1.4mm full grain leather with multiple stitched impact seams, removable CE certified protectors, aerodynamic back hump and a removable thermal vest lining are all key features of this high spec jacket.