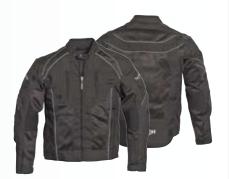

But not everyone follows the mod scene, our rider on the Street Triple R demands high levels of protection with maximum comfort, so he's turned to the Hawk #2 Jacket. Building on the success of the original version, the Hawk #2 is made with 1.2mm leather, CE certified shoulder and elbow protectors, and double stitched impact seams for safety. It also includes a removable inner thermal vest and leather flex zones for comfort.