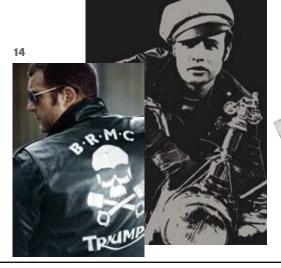

### 14

Marlon Brando

A collection inspired by Brando and brimming with his rebellious attitude from the classic film 'The Wild One'.

This modern day replica includes all the key features of Brando's original, right down to the 'Johnny' embroidered chest signature and the BRMC distressed print on the back of the jacket. With its classic highway collar, shoulder epaulettes and pocket detailing this replica remains as true to the original as possible, right down to the way we've treated the leather to give it a vintage finish.

To celebrate the life of the original rebel, and under official license from the Brando estate, we've developed a whole collection inspired by 'The Wild One'. As well as the special edition jacket the collection includes a men's and women's t-shirt and a limited edition print that features Brando's iconic movie pose.