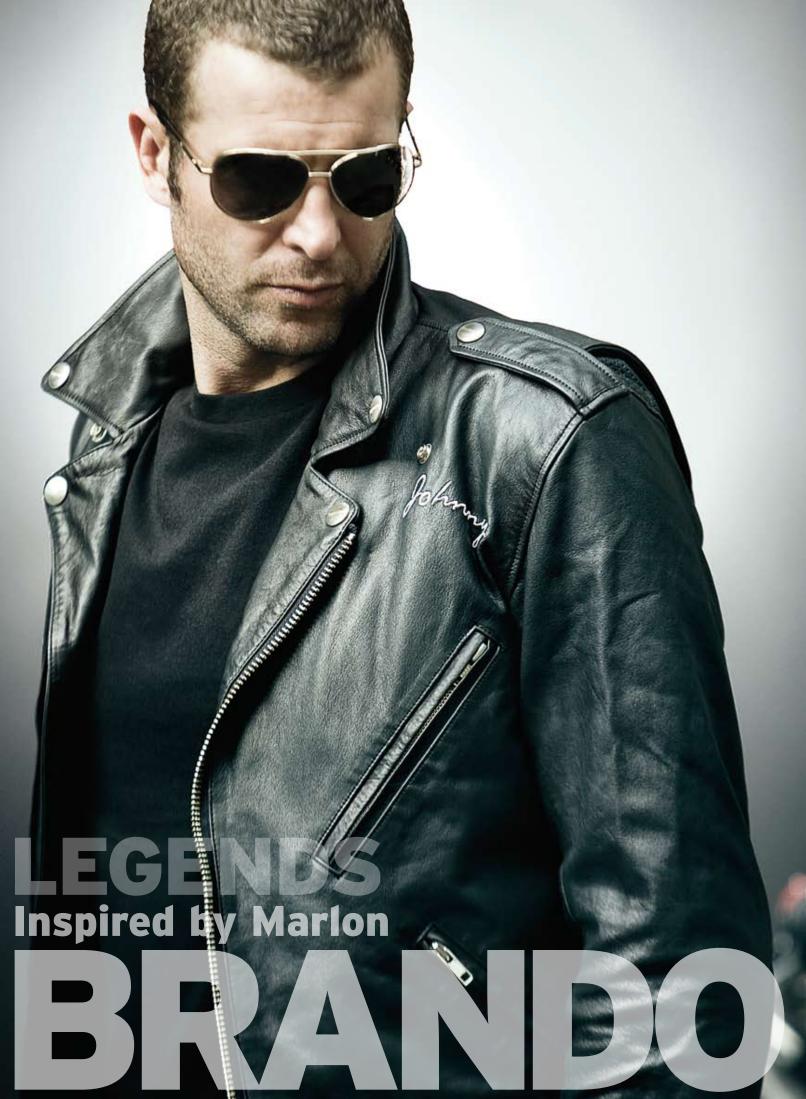

This modern day replica includes all the key features of Brando's original, right down to the 'Johnny' embroidered chest signature and the BRMC distressed print on the back of the jacket. With its classic highway collar, shoulder epaulettes and pocket detailing this replica remains as true to the original as possible, right down to the way we've treated the leather to give it a vintage finish.

But not everything about the past has, or should be, retained. We've brought the protection levels bang up-to-date with double impact seam stitching, CE certified shoulder and elbow protectors and a removable thermal vest lining.

To celebrate the life of the original rebel, and under official license from the Brando estate, we've developed a whole collection inspired by 'The Wild One'. As well as the special edition jacket the collection includes a men's and women's t-shirt and a limited edition print that features Brando's iconic movie pose.

# **MARLON BRANDO**

Inspired by the jacket worn by Brando in the film 'The Wild One'.