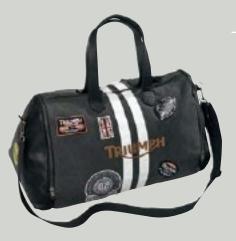

# BAGS OF STYLE

**Urban Sports Gear Bag**Made from Ballistic Nylon Tough fabric with a cushioned pillow tech section this bag has

**Modern Classics Gear Bag** 30 liter capacity, canvas and leather mix.

a 41 liter capacity and key lock included.