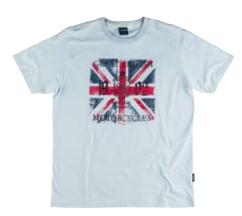

# **Union Flag**

A vintage style Union Flag with a Triumph logo.

**Shirt #5** A 100% cotton short sleeve shirt with multi-patch design.

**Shirt #7**A 100% cotton shirt with a multi-patch design and twin stripes running down its front.