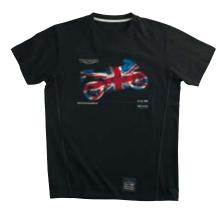

# **Urban Dot**

Black t-shirt featuring a Daytona 675 print combines with the Union Flag and with new sports seam detailing.

**Wild Cats** 

Inspired by the low budget films of the '60s and '70s.