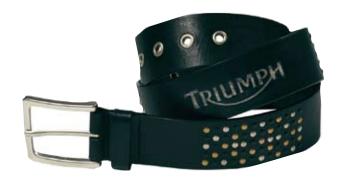

# BELT UP

**Classic Belt** 

Belt #3 – Black with multi-color studs

**Belt #4** – Dark brown with brass eyelets