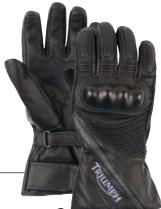

## **TOP FOR TOURING Expedition II Gloves**

Keeping your fingers warm and dry is a must for any tourer, so we have upgraded the Expedition II Glove with a high performance waterproof, windproof and breathable TriTex membrane. But we refuse to compromise on safety, and the highly abrasion resistant leather construction, hard knuckle panels and Keprotec panels are key components of these gloves while a built in visor wipe adds practicality.