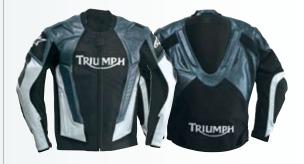

## **URBAN SPORTS**

AS1 SUIT
Best for track
Aerodynamic back hump, removable mesh lining,
Tech race back protector included, close fitting style.

AS2 JACKET

Best for sports road riding

Ergonomic stretch panels, aerodynamic back hump, removable thermal vest lining, close fitting style.

AS2 JACKET.

This high specification sports jacket incorporates aggressive sports styling with a focused sports fit. Can be combined with the AS3 Jeans to complete a two piece suit. 1.2-1.4mm full grain leather with multiple stitched impact seams, removable CE certified protectors, aerodynamic back hump and a removable thermal vest lining are all key features of this high spec jacket.