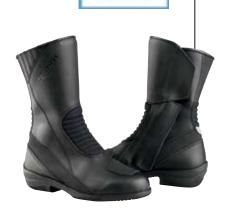

# Ladies TriTex Waterproof Boots

An elegantly styled ladies waterproof, windproof and breathable touring boot that includes ankle, heel and toe protectors, Velcro fastening and a slight stacked heel for a feminine style. Great for pillion or rider, offering excellent value for money as part of our Rider Essentials range.