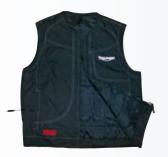

# **HEATED VEST**

# THE TRIUMPH HEATED VEST IS ONE OF THE MOST ADVANCED HEATED PRODUCTS ON THE MARKET.

Developed by Triumph, alongside British heated clothing specialist EXO2®, it uses a specially designed FabRoc® polymer fabric to heat the garment which is self regulating and transfers 99% of the electrical energy directly to heat, keeping you warm when all outside are shivering.