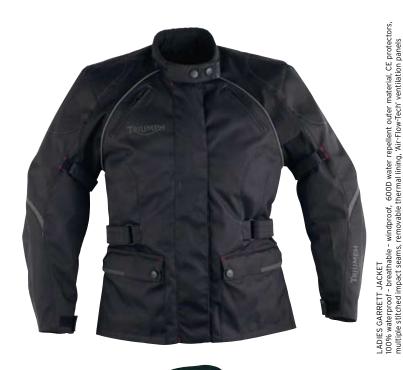

Rider Essentials is the range that offers value without compromise. High quality gear for men and women that won't break the bank - but will still perform to the high standards you require.

100% water proof - breathable - windproof, 600D water repellent outer material, CE protectors, multiple stitched impact seams, removable thermal lining, 'Air-Flow-Tech' ventilation panels