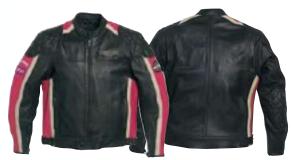

And again our partnership with Alpinestars® has born fruit. Our female street rider models the AS5 Jacket and Jeans, developed in conjunction with Alpinestars®. A focused, female sports product range that combines style with great fit and uncompromised performance thanks to its 1.2-1.4mm full grain leather and CE certified armour. Sleek and aggressive, just like the Speed Triple.

# **URBAN SPORTS**

**AS5 JACKET** 

Best for cutting edge sports 1.2-1.4mm leather, hidden ventilation panels, removable thermal vest lining, side seam adjustments.

**RAPTOR VENTED #2 JACKET** 

Best for mesh ventilation