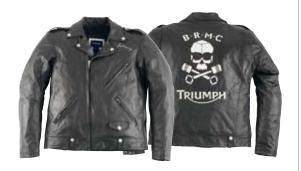

This modern day replica includes all the key features of Brando's original, right down to the 'Johnny' embroidered chest signature and the BRMC distressed print on the back of the jacket. With its classic highway collar, shoulder epaulettes and pocket detailing this replica remains as true to the original as possible, right down to the way we've treated the leather to give it a vintage finish.

But not everything about the past has, or should be, retained. We've brought the protection levels bang up-to-date with double impact seam stitching, CE certified shoulder and elbow protectors and a removable thermal vest lining.

To celebrate the life of the original rebel, and under official license from the Brando estate, we've developed a whole collection inspired by 'The Wild One'. As well as the special edition jacket the collection includes a men's and women's t-shirt and a limited edition print that features Brando's iconic movie pose.

# **MARLON BRANDO**

Inspired by the jacket worn by Brando in the film 'The Wild One'.