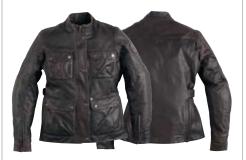

## **MEN'S LEATHERWEAR**

## **CRUISERS**

**BRANDO JACKET** 

Best for the non-conformist Removable thermal vest lining, side seam adjustments, straight fitting style.

**T'BIRD JACKET** 

Best for classic cruising
Hidden ventilation panels, removable thermal vest lining,
side seam adjustments, comfort fitting style.