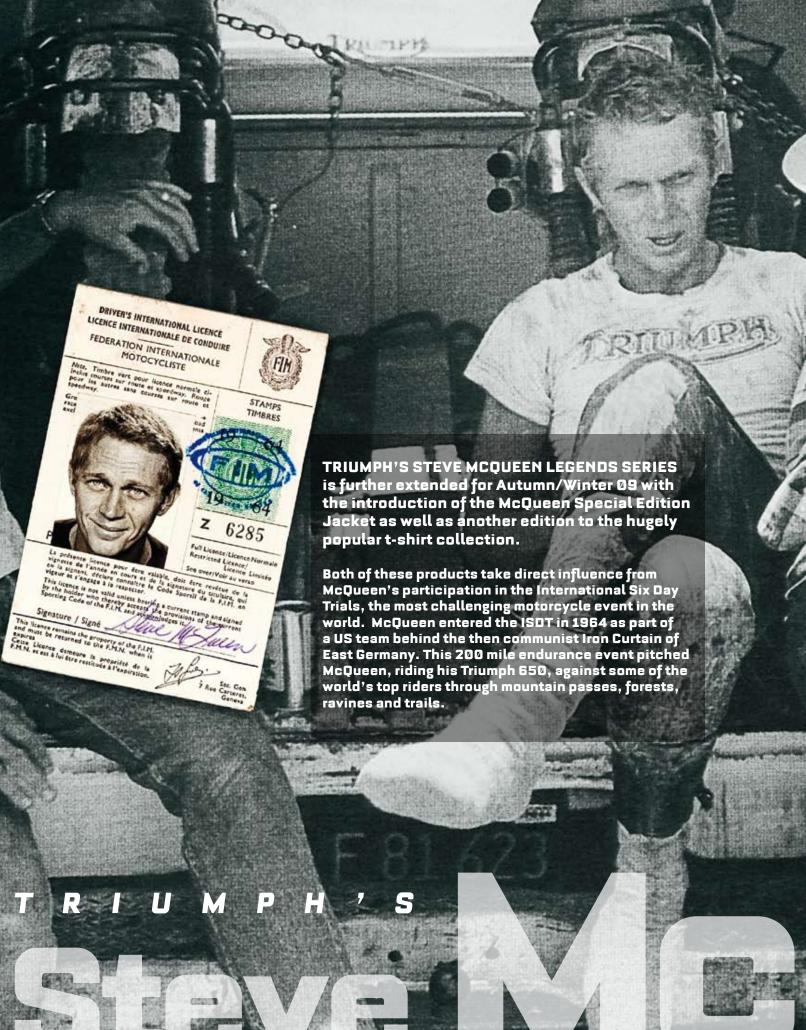

Only the exclusive few make it as Triumph Legends. So we celebrate the King of Cool, Steve McQueen, with a new special edition jacket and t-shirt. This year Marlon Brando is inducted into the Triumph hall of fame with a t-shirt and leather jacket based on the iconic biker movie 'The Wild One'.

# McQueen #3

A tribute to Steve McQueen and his heroics at the International Six Day Trials in 1964.

TRIUMPH