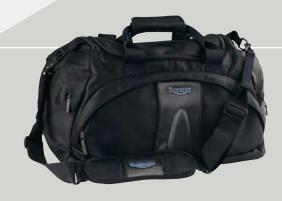

# BAGS OF STYLE

**Urban Sports Gear Bag**Made from Ballistic Nylon Tough fabric with a cushioned pillow tech section this bag has

**Modern Classics Gear Bag** 30 liter capacity, canvas and leather mix.

a 41 liter capacity and key lock included.

**Urban Sports Helmet Backpack #2**Made from Ballistic Nylon Tough fabric this bag extends to 20/24 liters and includes a helmet carrying compartment and

**Modern Classics Satchel Bag** 14 liter capacity, canvas and leather mix.

**Urban Sports Courier PC Bag #2**Made from Ballistic Nylon Tough fabric with a cushioned pillow tech section, mesh wire pocket, phone pocket and key ring clip.

**Lawford Shoulder Bag**3 liter capacity, 1mm antique leather, antique Triumph snaps.

**Urban Sports Bum Bag**Made from Nylon fabric, this bum bag extends out to become a 20 liter rucksack with a helmet carrying compartment.