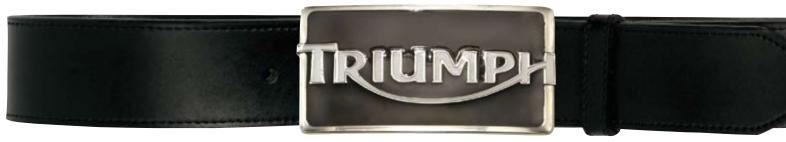

Oval Union Flag Buckle\*

Tank Badge Buckle\*

Chequer Buckle\*

World Buckle\*

**Belt #1** – Brown with multi-color rivets

**Belt #2** – Black with silver rivets

Logo Buckle\*

Rock 'n' Roll Buckle\*

# BELT UP

**Classic Belt** 

Belt #3 – Black with multi-color studs

**Belt #4** – Dark brown with brass eyelets