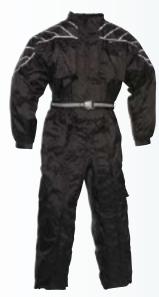

## **FUNCTION**

HEATED VEST

Best for warmth and comfort

Internal EXO2\* heat technology, connects to
motorcycle battery or aux power socket.

CHEVRON OVERSUIT

Best for easy access one piece oversuits
Step-in step-out design, waterproof,
3M reflectives.

RAIN SUIT 2
Best for rain protection when needed
Waterproof, easy access jacket and pants.