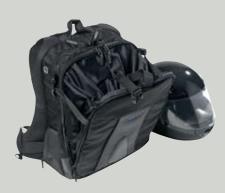

**Urban Sports Helmet Backpack #2**Made from Ballistic Nylon Tough fabric this bag extends to 20/24 liters and includes a helmet carrying compartment and

**Modern Classics Satchel Bag** 14 liter capacity, canvas and leather mix.