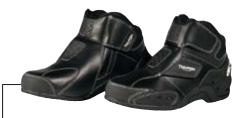

## **AS4 Boots**

Low cut boots that are perfect for city riding, the AS4's are designed to be comfortable both on and off the bike while still providing high levels of protection. The micro-fibre upper is lightweight, flexible and comfortable while the dual moulded panels give additional peace of mind.