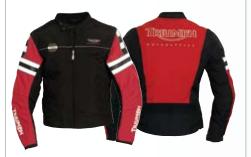

The revitalised Docklands area of London is the location for the Urban Sport shoot. The rider is protected from the elements with our new Paragon Tex Jacket while his female companion models the AS5 Jacket, another quality product born from our partnership with Alpinestars®, both ready for an Urban Assault on their Street Triples.

## **PARAGON TEX JACKET**

Best for street sports textile 600 denier water repellent outer fabric, hidden ventilation panels, removable thermal vest lining.

## 

As night draws in, our rider is protected from anything that the elements can throw at him with our Paragon Tex Jacket. It doesn't matter if you are carving through the congested streets on a Street Triple or enjoying a Sunday ride on a Daytona 675, the Paragon combines cool sports styling with the practicality and function of a textile jacket. With its removable quilted lining and 600D water repellent outer material the Paragon Tex Jacket is both warm and water repellent, but also has hidden ventilation panels for when the weather heats up or the pace of urban life hits overdrive. Performance with style, just like our bikes.