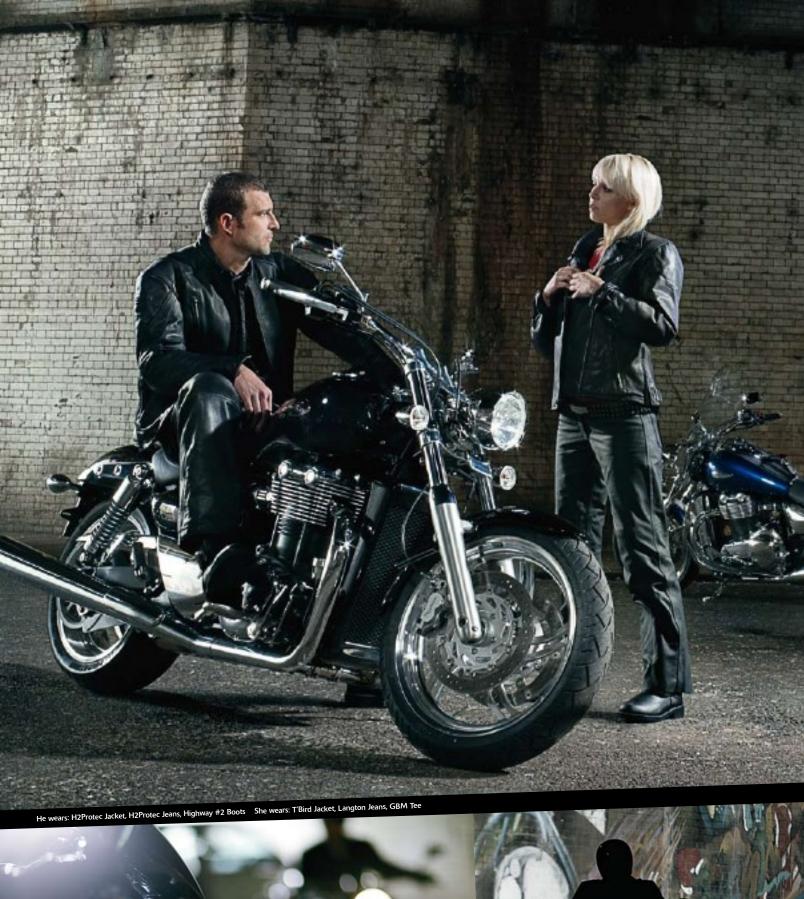

He wears: Edmonton Jacket – 1.2mm leather, CE protectors, multiple stitched impact seams, removable thermal lining, hidden ventilation panels, comfort fitting style, Freedom Tee

We know you want your gear to reflect your mood, so we've given our Cruiser products a comfort fit. As you relax back into your bike's seat your Triumph jacket's cut, with its broad shoulders and generous body, mirrors your attitude. Nothing should stop your enjoyment of riding your Triumph Cruiser, least of all your gear, so we've added additional depth to our jacket's arm holes to take the strain off your limbs on those long cruises.

But we want your jacket to also reflect your personality, and the character of your Triumph, so we have developed a range of clothing styles to suit our bikes.

For the Rocket III Roadster or Speedmaster owners we are proud to introduce the all new Edmonton Jacket with its muscular styling and year round performance. Made of tough, yet supple, full grain leather the Edmonton offers all the performance of a sports jacket, but with a laid back and relaxed feel, just like the bikes that inspired it. It looks aggressive with its strong Triumph branding and large back logo.

However should you prefer to match a more classic highway image to your Thunderbird, then the T'Bird Jacket with its double collar design and subtle Triumph branding encapsulates the authentic Cruiser look. But don't be fooled, despite the timeless look, this is very much a modern jacket, packed full of the very latest features including large vents to aid cooling and a quilted vest liner to keep the cold out when required.

And female Cruiser riders get their very own T'Bird Jacket, again taking that classic Cruiser styling and double collar design, but cutting it to flatter the feminine form with a pinched waistline.