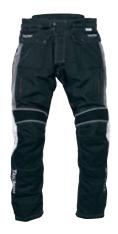

## **JEANS**

AS3 JEANS
Best for sports road riding
Compliment AS2 Jacket,
knee sliders, reinforced knee

H2PROTEC JEANS
Best for all-weather cruising
Compliment H2Protec Jacket,
available in a range of leg lengths.

SPORT JEANS #3
Best for all round sports riding
'Air-Flow-Tech' ventilation, knee sliders,
reinforced knee and seat sections.

LANGTON JEANS
Best for classic cruising
Adjustable knee protector
pockets, unfinished hem for
personal adjustment.

## **JEANS**

SYMPATEX® RIDING PANTS

Best for top of the range
all-weather protection

Hitena water repellent outer fabric,
waterproof - windproof - breathable,
hidden ventilation panels,

CAMO PANTS

Best for multi-function
street sports riding
Ripstop water repellent outer
fabric, removable waterproof,
breathable and windproof
liner, zip-off legs to convert
to off bike shorts.