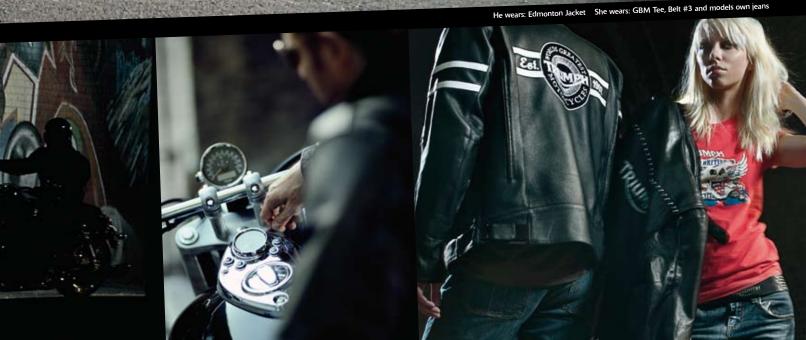

He wears: Edmonton Jacket – 1.2mm leather, CE protectors, multiple stitched impact seams, removable thermal lining, hidden ventilation panels, comfort fitting style, Freedom Tee

We know you want your gear to reflect your mood, so we've given our Cruiser products a comfort fit. As you relax back into your bike's seat your Triumph jacket's cut, with its broad shoulders and generous body, mirrors your attitude. Nothing should stop your enjoyment of riding your Triumph Cruiser, least of all your gear, so we've added additional depth to our jacket's arm holes to take the strain off your limbs on those long cruises.

But we want your jacket to also reflect your personality, and the character of your Triumph, so we have developed a range of clothing styles to suit our bikes.

For the Rocket III Roadster or Speedmaster owners we are proud to introduce the all new Edmonton Jacket with its muscular styling and year round performance. Made of tough, yet supple, full grain leather the Edmonton offers all the performance of a sports jacket, but with a laid back and relaxed feel, just like the bikes that inspired it. It looks aggressive with its strong Triumph branding and large back logo.