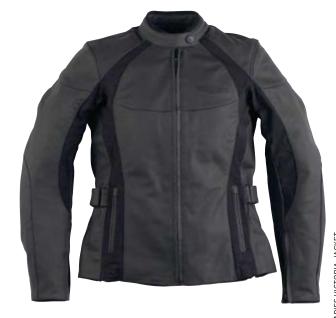

For ladies, the Victoria Jacket and Jeans combine chic styling and great looks with function and quality in this leather jacket and jean combination. We think the jeans are the best fitting ladies styles we've ever seen.