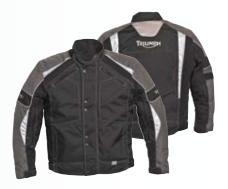

But we want your jacket to also reflect your personality, and the character of your Triumph, so we have developed a range of clothing styles to suit our bikes.

For the Rocket III Roadster or Speedmaster owners we are proud to introduce the all new Edmonton Jacket with its muscular styling and year round performance. Made of tough, yet supple, full grain leather the Edmonton offers all the performance of a sports jacket, but with a laid back and relaxed feel, just like the bikes that inspired it. It looks aggressive with its strong Triumph branding and large back logo.

## **CRUISERS**

**BRANDO JACKET** 

Best for the non-conformist Removable thermal vest lining, side seam adjustments, straight fitting style.

**T'BIRD JACKET** 

Best for classic cruising
Hidden ventilation panels, removable thermal vest lining,
side seam adjustments, comfort fitting style.

**EDMONTON JACKET** 

## Best for roadsters

Hidden ventilation panels, removable thermal vest lining, side seam adjustments, comfort fitting style.