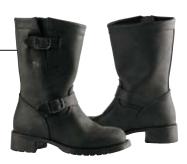

## **Engineer Boots**

These industrial looking boots feature a lace-up design that is great for everyday use and perfect for Classic or Cruiser customers alike. The boot's upper is full grain leather and has been given a matt finish with embossed logo detailing and a high quality non-slip rubber sole. From Rockers on T100's to Cruisers on Rocket Ill's, these boots are the perfect accompaniment.

# Highway #2 Boots

That classic Cruiser style with a newly developed shape and improved fit. These boots have a full leather construction with a matt finish, antiqued adjusters, embossed logos and a non-slip rubber sole.