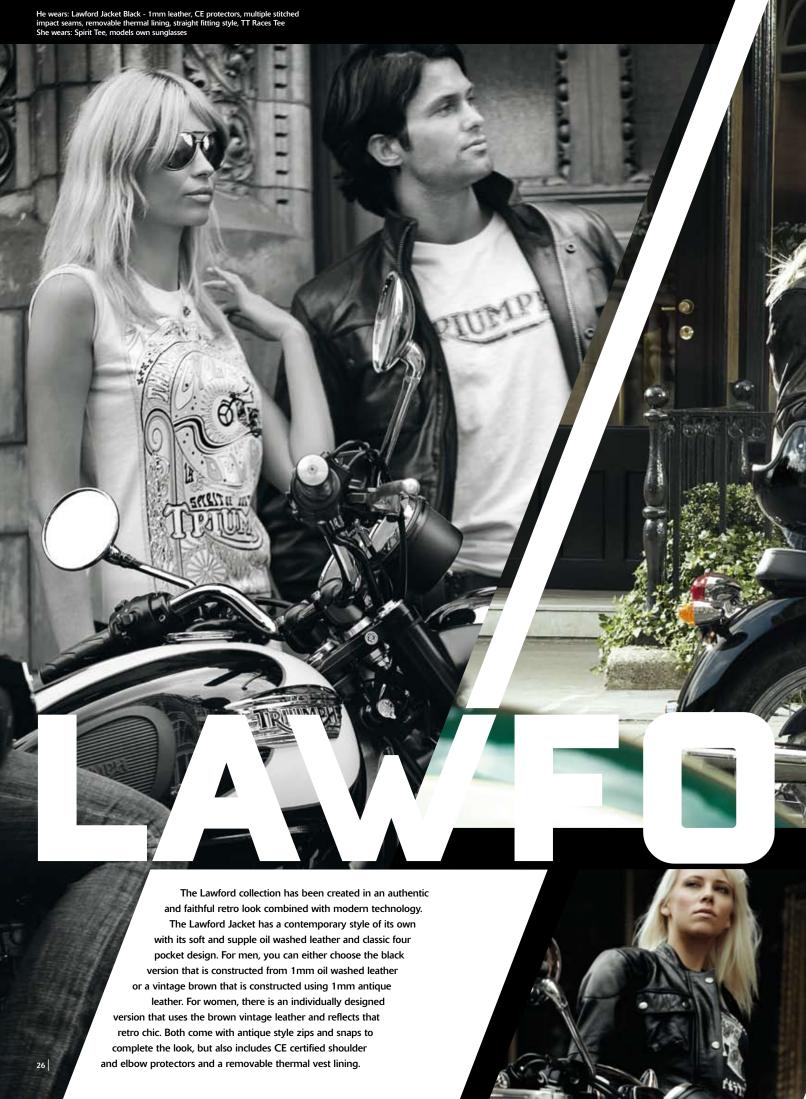

True vintage, photographed in the heart of London, it brings together two British style icons – Savile Row and Triumph – presenting our new Modern Classic collection. Every Triumph rider wanting an authentic vintage style looks at the Lawford Jacket so this season we have added it in black for men and also in a specific ladies fit.

Nothing encapsulates the feeling of retro style like a Triumph Bonneville parked up in the streets of Savile Row, the home of British style. This is the look that defines Triumph, and we have over 100 years of history to delve into to bring you the most authentic in retro styling.

We have created the new Ashford Jacket (top right) in both male and female cut for riders who love classic retro sports styling. With its brushed leather the Ashford is soft to the touch and creates a vintage style with a hint of speed thanks to the use of striped arms and stitched Triumph logo on the back. It's a perfect accompaniment to a Bonneville.

Our vintage offering continues with the Rivton Jacket (top left), Retro Racer Tex (bottom left), Balfour (bottom right), as well as the all new Ladies Victoria (bottom right and left). They are all contemporary, authentic and truly individual in their own way, just like the Triumph you ride.