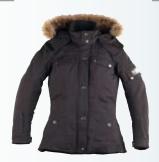

## **OFF BIKE**

PARKA
Best for street style
Bristex water repellent outer fabric,
pockets for protectors, detachable hood.

## URBAN ASSAULT

It's the mod culture from the 1960s that has provided the inspiration for our Parka. With its detachable fur edged hood this classic symbol of the era comes with authentic zips and snaps and heavyweight padding to keep the chill out. Should the weather change our mod isn't worried, the water repellent Bristex outer material will keep him dry while side adjustment zippers ensure a snug fit.

### **PARKA**

## Best for street style

Bristex water repellent outer fabric, pockets for protectors, detachable hood.