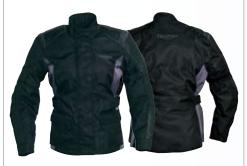

In leather we have the Balham Jacket. This is the minimally styled, quintessential black leather biker jacket. Good quality leather, a strong construction, CE armour - in short, all the necessary features you require in a riding leather jacket.

**BALHAM JACKET** 

Best for that classic black leather jacket Side seam adjustments, straight fitting style.