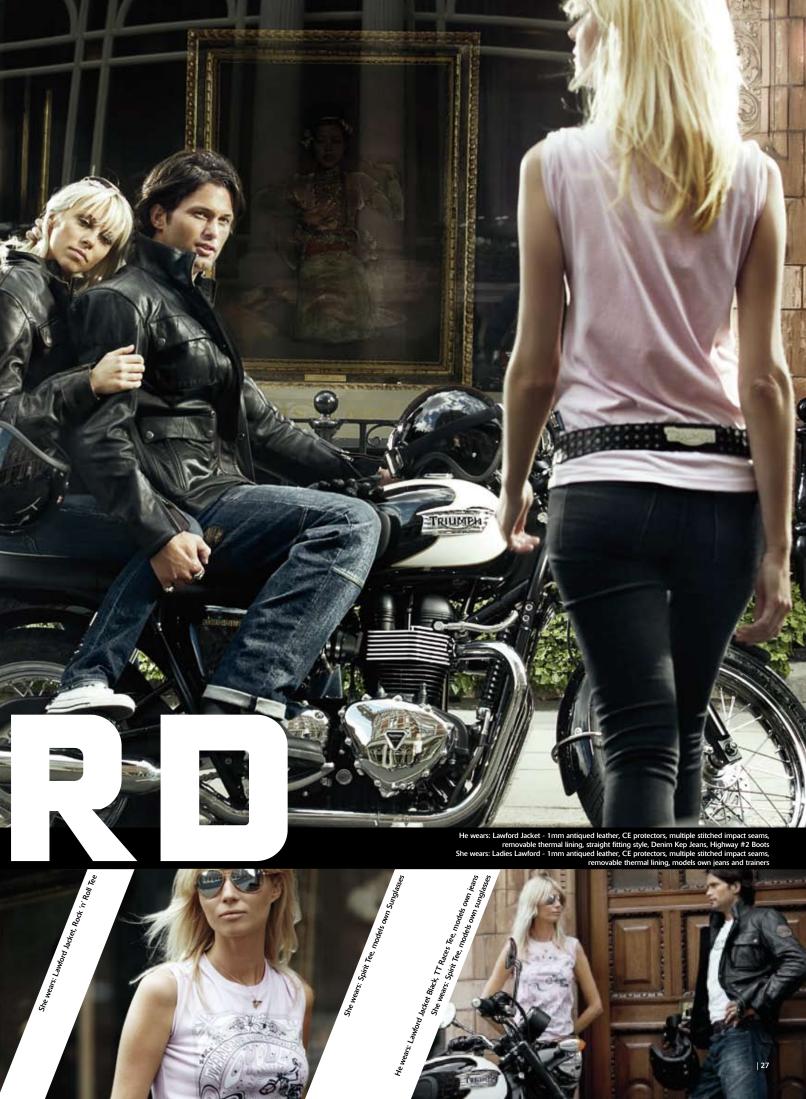

True vintage, photographed in the heart of London, it brings together two British style icons – Savile Row and Triumph – presenting our new Modern Classic collection. Every Triumph rider wanting an authentic vintage style looks at the Lawford Jacket so this season we have added it in black for men and also in a specific ladies fit.

Nothing encapsulates the feeling of retro style like a Triumph Bonneville parked up in the streets of Savile Row, the home of British style. This is the look that defines Triumph, and we have over 100 years of history to delve into to bring you the most authentic in retro styling.

Our vintage offering continues with the Rivton Jacket (top left), Retro Racer Tex (bottom left), Balfour (bottom right), as well as the all new Ladies Victoria (bottom right and left). They are all contemporary, authentic and truly individual in their own way, just like the Triumph you ride.