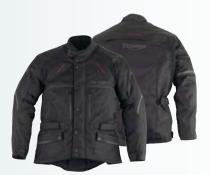

## **PARAGON TEX JACKET**

Best for street sports textile 600 denier water repellent outer fabric, hidden ventilation panels, removable thermal vest lining.

## 

As night draws in, our rider is protected from anything that the elements can throw at him with our Paragon Tex Jacket. It doesn't matter if you are carving through the congested streets on a Street Triple or enjoying a Sunday ride on a Daytona 675, the Paragon combines cool sports styling with the practicality and function of a textile jacket. With its removable quilted lining and 600D water repellent outer material the Paragon Tex Jacket is both warm and water repellent, but also has hidden ventilation panels for when the weather heats up or the pace of urban life hits overdrive. Performance with style, just like our bikes.