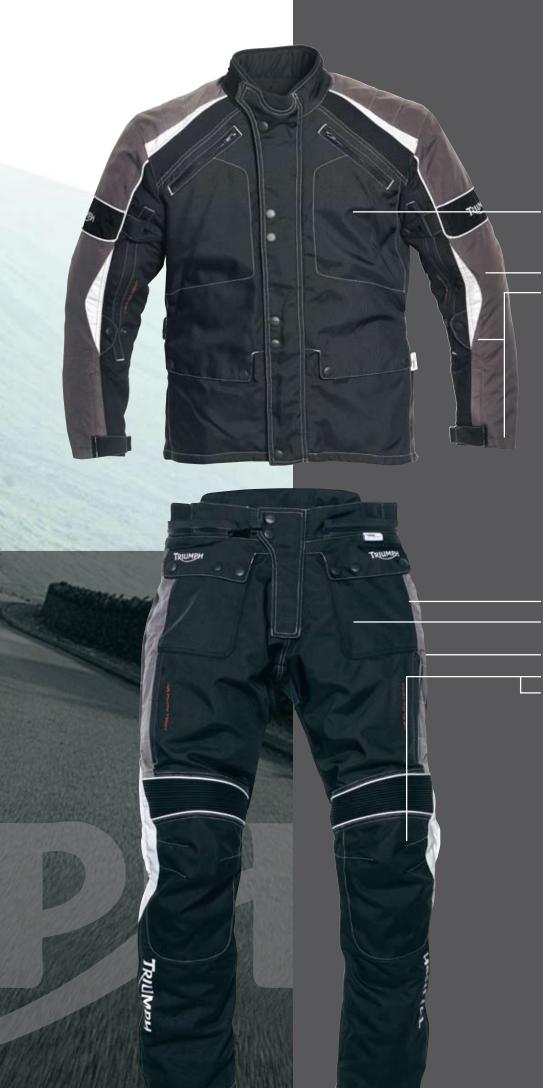

# URBAN SPORTS SYMPATEX® TIGA JACKET

Our top of the range sport-touring jacket, with full technical ability to allow comfortable riding in all weathers. Waterproof protection, thermal properties and 'Air-Flow-Tech' ventilation helps give the rider all the riding qualities needed in a high spec garment.

## **MAIN FEATURES**

Waterproof, breathable and windproof Hitena nylon water repellent outer fabric, easily removable CE certified shoulder and elbow protectors

3M night reflective tape

Sleeve width adjusters

# **OTHER FEATURES**

Removable dual density back insert

Removable quilted liner

Option to fit fleece neck warmer

Waist connection zipper supplied

# URBAN SPORTS SYMPATEX® RIDING PANTS

The top of the range touring pants, with full technical ability to allow comfortable touring in all weathers.

# **MAIN FEATURES**

Hip padding

Waterproof, breathable and windproof Hitena nylon outer fabric

Double stitched impact seams

Removable CE certified knee protectors Adjustable knee protector pockets

# OTHER FEATURES

'Air-Flow-Tech' ventilation air flow panels

Removable quilted liner

Reinforced knee and seat areas

Ankle to thigh zippers

Waist connection zipper supplied

3M night reflective fabric panels

3M logo detail on legs