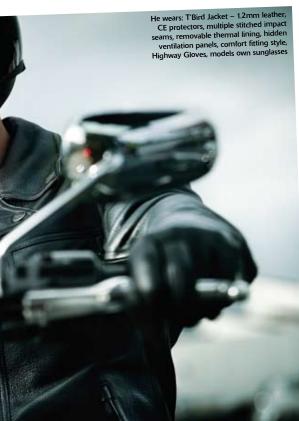

## **TOP FOR CRUISING**

**Highway Gloves** 

The enjoyment of those long cruises is only enhanced with the Highway Gloves. A lightweight and simple design, make this a key glove for any Classic or Cruiser rider.

However should you prefer to match a more classic highway image to your Thunderbird, then the T'Bird Jacket with its double collar design and subtle Triumph branding encapsulates the authentic Cruiser look. But don't be fooled, despite the timeless look, this is very much a modern jacket, packed full of the very latest features including large vents to aid cooling and a quilted vest liner to keep the cold out when required.