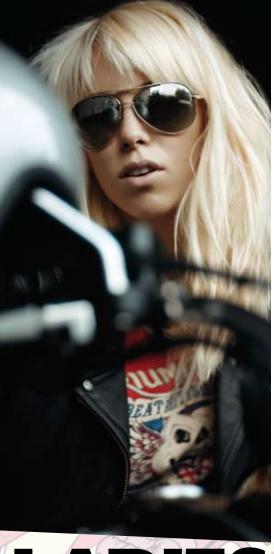

### GBM Tee

A red t-shirt featuring a skull and wing print with reference to Triumph 'Great British Motorcycles'.