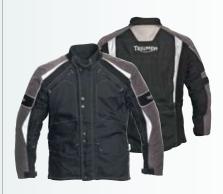

But we want your jacket to also reflect your personality, and the character of your Triumph, so we have developed a range of clothing styles to suit our bikes.

For the Rocket III Roadster or Speedmaster owners we are proud to introduce the all new Edmonton Jacket with its muscular styling and year round performance. Made of tough, yet supple, full grain leather the Edmonton offers all the performance of a sports jacket, but with a laid back and relaxed feel, just like the bikes that inspired it. It looks aggressive with its strong Triumph branding and large back logo.

## **CRUISERS**

**BRANDO JACKET** 

Best for the non-conformist Removable thermal vest lining, side seam adjustments, straight fitting style.

**T'BIRD JACKET** 

Best for classic cruising
Hidden ventilation panels, removable thermal vest lining,
side seam adjustments, comfort fitting style.

**EDMONTON JACKET** 

## Best for roadsters

Hidden ventilation panels, removable thermal vest lining, side seam adjustments, comfort fitting style.