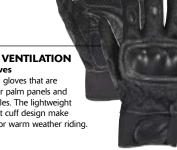

## TOP FOR MESH VENTILATION

Raptor Vented Gloves

Fully perforated mesh gloves that are reinforced with leather palm panels and ventilated hard knuckles. The lightweight construction and short cuff design make these gloves perfect for warm weather riding.