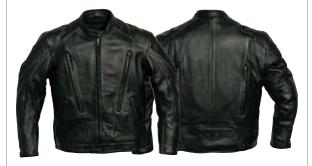

**BALHAM JACKET** 

Best for that classic black leather jacket Side seam adjustments, straight fitting style.