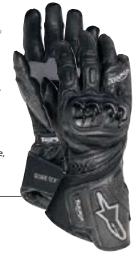

## **TOP FOR SPORTS RIDING IN ALL WEATHERS**

AS2 Gore-Tex® Gloves

Integrating X-Trafit Gore-Tex® technology, these gloves are completely waterproof but retain the subtlety and feel of leather, giving you confidence when riding hard. In addition to the protection offered by hard plastic knuckle and finger sliders and a double wrist closure, the AS2 Gore-Tex® Gloves are windproof and breathable, offering you complete protection whatever the weather.