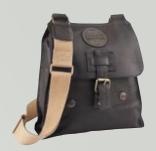

**Urban Sports Courier PC Bag #2**Made from Ballistic Nylon Tough fabric with a cushioned pillow tech section, mesh wire pocket, phone pocket and key ring clip.

**Lawford Shoulder Bag**3 liter capacity, 1mm antique leather, antique Triumph snaps.