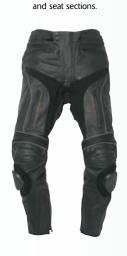

## **JEANS**

AS3 JEANS
Best for sports road riding
Compliment AS2 Jacket,
knee sliders, reinforced knee

H2PROTEC JEANS
Best for all-weather cruising
Compliment H2Protec Jacket,
available in a range of leg lengths.

SPORT JEANS #3
Best for all round sports riding
'Air-Flow-Tech' ventilation, knee sliders,
reinforced knee and seat sections.

LANGTON JEANS
Best for classic cruising
Adjustable knee protector
pockets, unfinished hem for
personal adjustment.