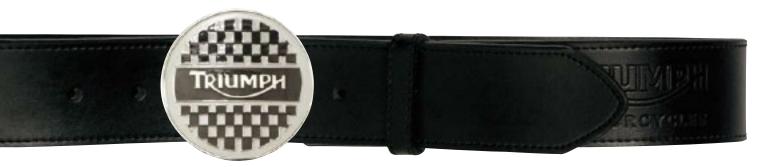

Oval Union Flag Buckle\*

Tank Badge Buckle\*

Chequer Buckle\*

World Buckle\*

**Belt #1** – Brown with multi-color rivets

**Belt #2** – Black with silver rivets

Logo Buckle\*

Rock 'n' Roll Buckle\*