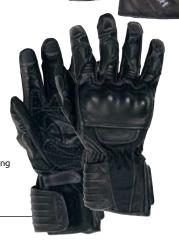

## **TOP FOR SPORTS RIDING IN ALL WEATHERS**

AS2 Gore-Tex® Gloves

Integrating X-Trafit Gore-Tex® technology, these gloves are completely waterproof but retain the subtlety and feel of leather, giving you confidence when riding hard. In addition to the protection offered by hard plastic knuckle and finger sliders and a double wrist closure, the AS2 Gore-Tex® Gloves are windproof and breathable, offering you complete protection whatever the weather.