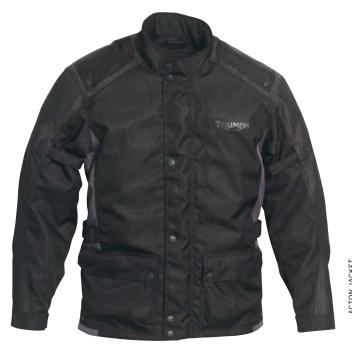

## **RETRO RACER TEX JACKET**

Best for classic racers

500 denier Cordura water repellent outer fabric, hidden ventilation panels, removable thermal vest lining.

## **RETRO RACER TEX JACKET**

## Best for classic racers

500 denier Cordura water repellent outer fabric, hidden ventilation panels, removable thermal vest lining.