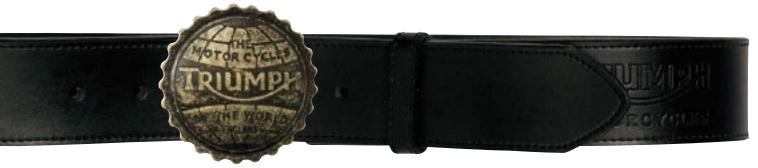

Oval Union Flag Buckle\*

Tank Badge Buckle\*

Chequer Buckle\*

World Buckle\*

**Belt #1** – Brown with multi-color rivets

**Belt #2** – Black with silver rivets

Logo Buckle\*

Rock 'n' Roll Buckle\*