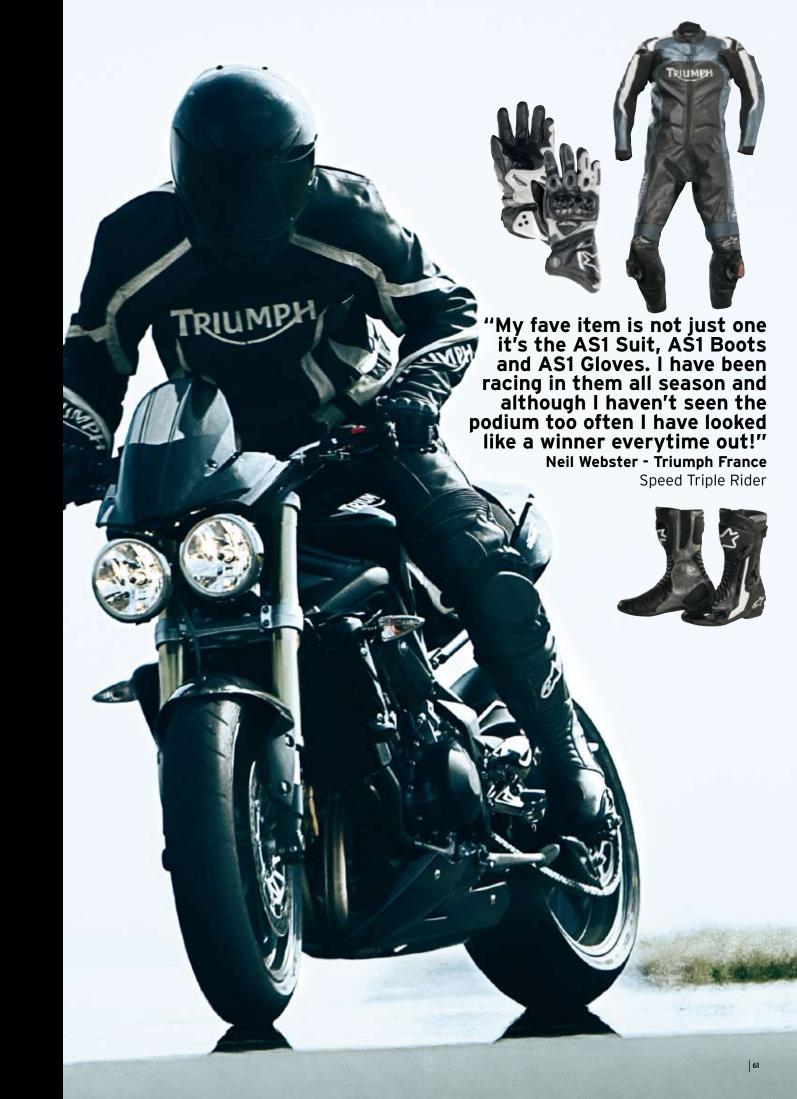

On a racetrack we put our sports gear through its paces as our test rider lapped the circuit on a Daytona 675. Engineered in conjunction with Alpinestars® our race suit is born on the track and ready for action, just like the Daytona 675.

## **URBAN SPORTS**

AS1 SUIT
Best for track
Aerodynamic back hump, removable mesh lining,
Tech race back protector included, close fitting style.

AS2 JACKET

Best for sports road riding

Ergonomic stretch panels, aerodynamic back hump, removable thermal vest lining, close fitting style.