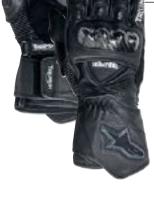

## **TOP FOR TRACK AS1 Gloves**

Our top of the range sports glove has been engineered with the help of Alpinestars® to offer the highest level of protection for both the track and road use. Designed with hard plastic knuckle and finger sliders for impact and abrasion resistance, dual wrist straps for added security and a Kevlar lining with Keprotec reinforcement for strength, they sit rightly at the top of the pile. But strength is nothing without control, and pre-curved fingers and an anatomically designed palm offer grip and feel that's second to none.