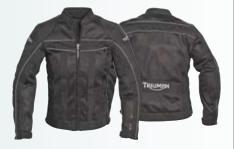

## **PARAGON TEX JACKET**

Best for street sports textile 600 denier water repellent outer fabric, hidden ventilation panels, removable thermal vest lining.

## 

As night draws in, our rider is protected from anything that the elements can throw at him with our Paragon Tex Jacket. It doesn't matter if you are carving through the congested streets on a Street Triple or enjoying a Sunday ride on a Daytona 675, the Paragon combines cool sports styling with the practicality and function of a textile jacket. With its removable quilted lining and 600D water repellent outer material the Paragon Tex Jacket is both warm and water repellent, but also has hidden ventilation panels for when the weather heats up or the pace of urban life hits overdrive. Performance with style, just like our bikes.