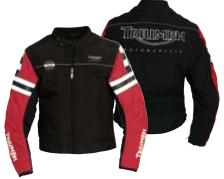

HAWK #2 JACKET

Best for street sports

'Air-Flow-Tech' ventilation, removable thermal vest lining, side seam adjustments, straight fitting style.