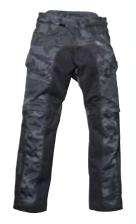

## **JEANS**

SYMPATEX® RIDING PANTS

Best for top of the range
all-weather protection

Hitena water repellent outer fabric,
waterproof - windproof - breathable,
hidden ventilation panels,

CAMO PANTS

Best for multi-function
street sports riding
Ripstop water repellent outer
fabric, removable waterproof,
breathable and windproof
liner, zip-off legs to convert
to off bike shorts.