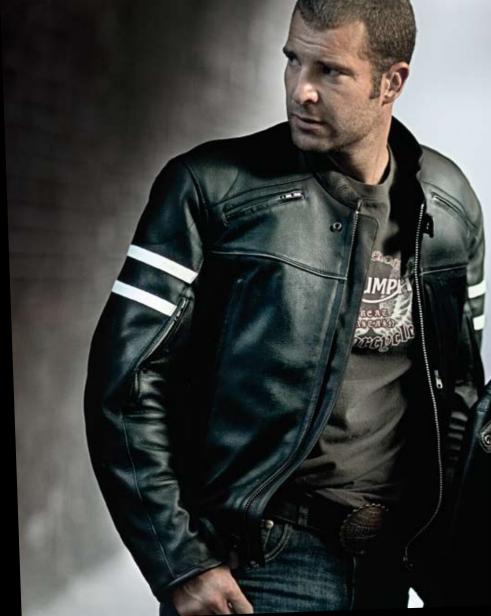

But we want your jacket to also reflect your personality, and the character of your Triumph, so we have developed a range of clothing styles to suit our bikes.

For the Rocket III Roadster or Speedmaster owners we are proud to introduce the all new Edmonton Jacket with its muscular styling and year round performance. Made of tough, yet supple, full grain leather the Edmonton offers all the performance of a sports jacket, but with a laid back and relaxed feel, just like the bikes that inspired it. It looks aggressive with its strong Triumph branding and large back logo.

## **CRUISERS**

**BRANDO JACKET** 

Best for the non-conformist Removable thermal vest lining, side seam adjustments, straight fitting style.

**T'BIRD JACKET** 

Best for classic cruising
Hidden ventilation panels, removable thermal vest lining,
side seam adjustments, comfort fitting style.