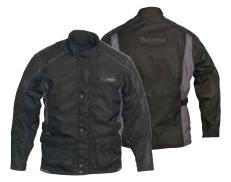

HAWK #2 JACKET

Best for street sports

'Air-Flow-Tech' ventilation, removable thermal vest lining, side seam adjustments, straight fitting style.

But not everyone follows the mod scene, our rider on the Street Triple R demands high levels of protection with maximum comfort, so he's turned to the Hawk #2 Jacket. Building on the success of the original version, the Hawk #2 is made with 1.2mm leather, CE certified shoulder and elbow protectors, and double stitched impact seams for safety. It also includes a removable inner thermal vest and leather flex zones for comfort.