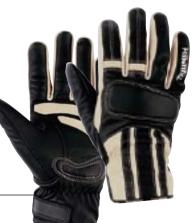

## TOP FOR VINTAGE

**Portland Gloves** 

That classic vintage look is beautifully achieved with the Portland Gloves. Their short cuff design and contrasting retro palm panels give a stylish appearance while the rubber wrist closure and vented finger panels provide a refreshing breeze and hassle free use. A top glove for Bonneville and Modern Classic riders.