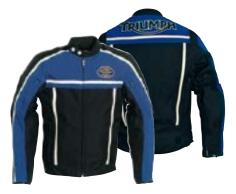

## **URBAN SPORTS**

AS1 SUIT
Best for track
Aerodynamic back hump, removable mesh lining,
Tech race back protector included, close fitting style.

AS2 JACKET

Best for sports road riding

Ergonomic stretch panels, aerodynamic back hump, removable thermal vest lining, close fitting style.