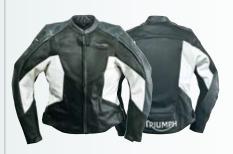

AS2 JACKET.

This high specification sports jacket incorporates aggressive sports styling with a focused sports fit. Can be combined with the AS3 Jeans to complete a two piece suit. 1.2-1.4mm full grain leather with multiple stitched impact seams, removable CE certified protectors, aerodynamic back hump and a removable thermal vest lining are all key features of this high spec jacket.