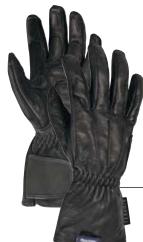

## **TOP FOR CRUISING**

**Highway Gloves** 

The enjoyment of those long cruises is only enhanced with the Highway Gloves. A lightweight and simple design, make this a key glove for any Classic or Cruiser rider.