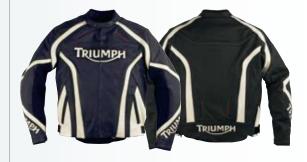

**GARRETT JACKET** 

Best for value sports touring, without compromise 600 denier water repellent outer fabric, waterproof - windproof breathable, hidden ventilation panels, removable thermal lining.

## **GARRETT JACKET**

# Best for sports touring, without compromise 600 denier water repellent outer fabric,

waterproof - windproof - breathable, hidden ventilation panels, removable thermal lining.