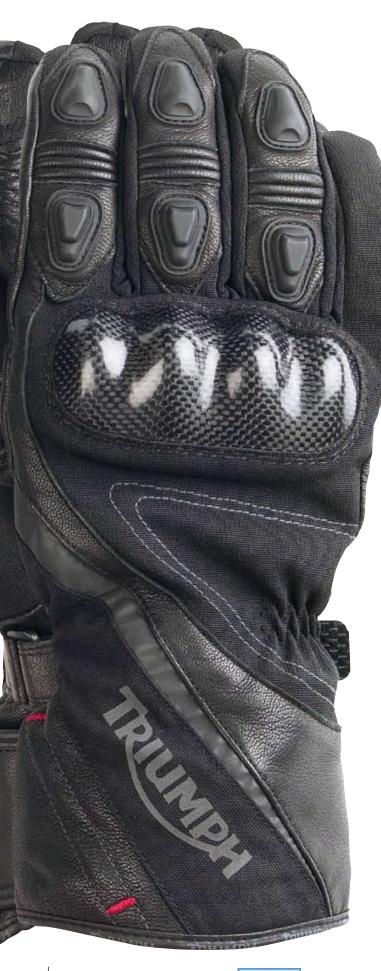

## **TOP FOR TOURING Expedition II Gloves**

Keeping your fingers warm and dry is a must for any tourer, so we have upgraded the Expedition II Glove with a high performance waterproof, windproof and breathable TriTex membrane. But we refuse to compromise on safety, and the highly abrasion resistant leather construction, hard knuckle panels and Keprotec panels are key components of these gloves while a built in visor wipe adds practicality.