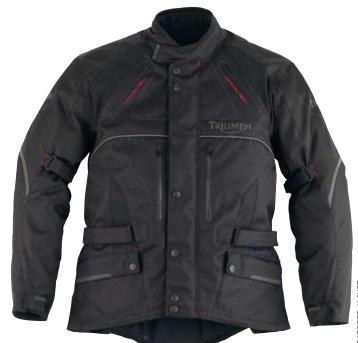

LADIES TRITEX WATERPROOF BOOTS 100% waterproof - breathable - windproof, full leather upper, gear change, ankle, heel and toe guards, non-slip rubber sole

Take the new Garrett Jacket and Jeans. This sports touring, all-weather suit is completely waterproof and breathable, has ventilation panels for warmer weather and is constructed using 500 denier polycordura fabric, offering excellent levels of abrasion resistance.

**GARRETT JACKET** 

Best for value sports touring, without compromise 600 denier water repellent outer fabric, waterproof - windproof breathable, hidden ventilation panels, removable thermal lining.

## **GARRETT JACKET**

# Best for sports touring, without compromise 600 denier water repellent outer fabric,

waterproof - windproof - breathable, hidden ventilation panels, removable thermal lining.