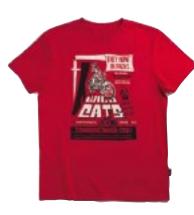

# **Urban Dot**

Black t-shirt featuring a Daytona 675 print combines with the Union Flag and with new sports seam detailing.

**Wild Cats** 

Inspired by the low budget films of the '60s and '70s.