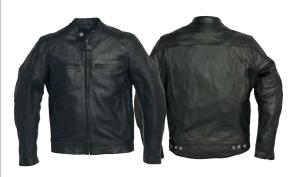

In leather we have the Balham Jacket. This is the minimally styled, quintessential black leather biker jacket. Good quality leather, a strong construction, CE armour - in short, all the necessary features you require in a riding leather jacket.

**BALHAM JACKET** 

Best for that classic black leather jacket Side seam adjustments, straight fitting style.