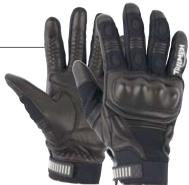

## **TOP FOR TRACK AS1 Gloves**

Our top of the range sports glove has been engineered with the help of Alpinestars® to offer the highest level of protection for both the track and road use. Designed with hard plastic knuckle and finger sliders for impact and abrasion resistance, dual wrist straps for added security and a Kevlar lining with Keprotec reinforcement for strength, they sit rightly at the top of the pile. But strength is nothing without control, and pre-curved fingers and an anatomically designed palm offer grip and feel that's second to none.