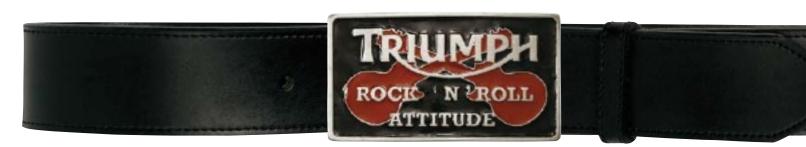

Oval Union Flag Buckle\*

Tank Badge Buckle\*

Chequer Buckle\*

World Buckle\*

**Belt #1** – Brown with multi-color rivets

**Belt #2** – Black with silver rivets

Logo Buckle\*

Rock 'n' Roll Buckle\*

# BELT UP

**Classic Belt** 

Belt #3 – Black with multi-color studs

**Belt #4** – Dark brown with brass eyelets