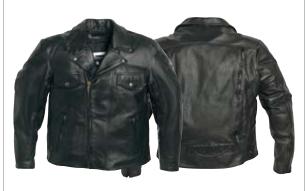

In leather we have the Balham Jacket. This is the minimally styled, quintessential black leather biker jacket. Good quality leather, a strong construction, CE armour - in short, all the necessary features you require in a riding leather jacket.