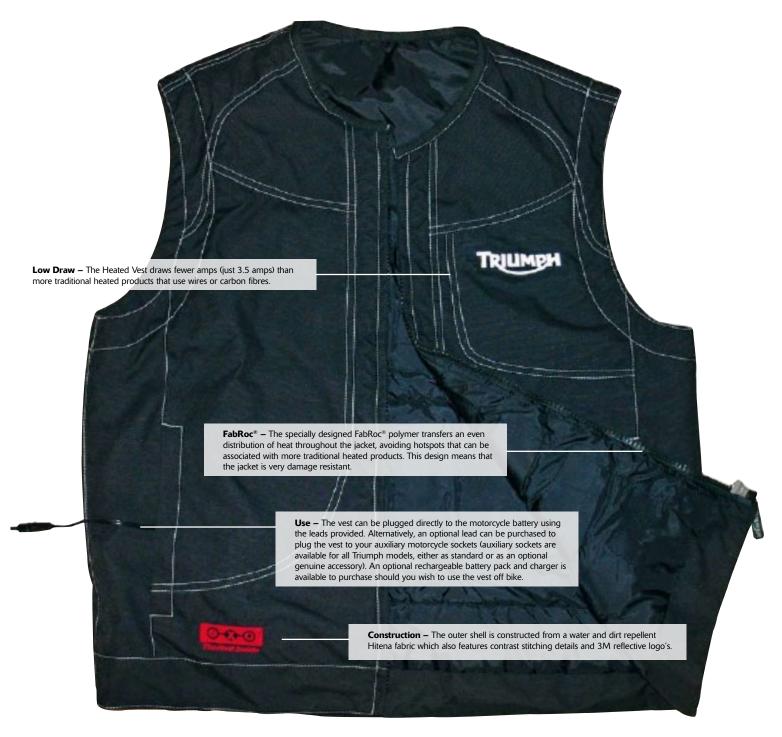

# **HEATED VEST**

# THE TRIUMPH HEATED VEST IS ONE OF THE MOST ADVANCED HEATED PRODUCTS ON THE MARKET.

Developed by Triumph, alongside British heated clothing specialist EXO2®, it uses a specially designed FabRoc® polymer fabric to heat the garment which is self regulating and transfers 99% of the electrical energy directly to heat, keeping you warm when all outside are shivering.

To check compatability with your Triumph motorcycle and usage instructions, please visit triumphmotorcycles.com.