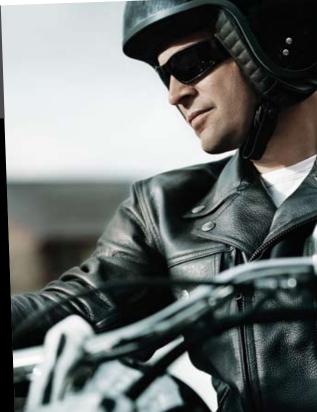

AS2 JACKET.

This high specification sports jacket incorporates aggressive sports styling with a focused sports fit. Can be combined with the AS3 Jeans to complete a two piece suit. 1.2-1.4mm full grain leather with multiple stitched impact seams, removable CE certified protectors, aerodynamic back hump and a removable thermal vest lining are all key features of this high spec jacket.

## **TOP FOR TRACK AS1 Gloves**

Our top of the range sports glove has been engineered with the help of Alpinestars® to offer the highest level of protection for both the track and road use. Designed with hard plastic knuckle and finger sliders for impact and abrasion resistance, dual wrist straps for added security and a Kevlar lining with Keprotec reinforcement for strength, they sit rightly at the top of the pile. But strength is nothing without control, and pre-curved fingers and an anatomically designed palm offer grip and feel that's second to none.